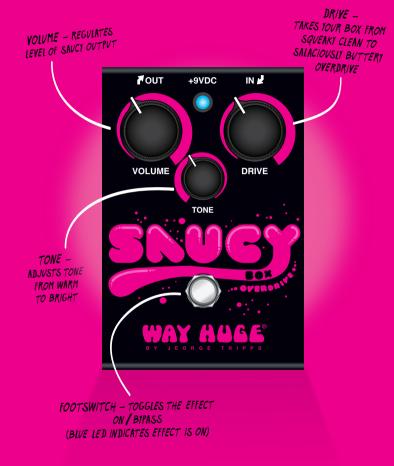

# **GET LOUD AND SAUCY!**

From the visionary depths of the Way Huge laboratory comes the Saucy Box<sup>™</sup> Overdrive. Like the acclaimed Pork Loin<sup>™</sup> Overdrive before it, the Saucy Box OD derives its unparalleled versatility from discrete clean and overdrive signal paths, combining them to deliver one of the most organic, amp-like overdrive pedals available. To give discerning guitarists a dynamic, finger-friendly overdrive with plug-and-play simplicity, the Saucy Box OD forgoes individual clean and gain controls and automatically balances the optimum ratio of the two with a single Drive control. This unique design provides for everything from a pure unity-gain buffer to a clean boost and all the way to a salaciously buttery overdrive. To top it all off, this pedal has a passive tone circuit that will play nice with any pickup type. It's okay to think inside THIS box.