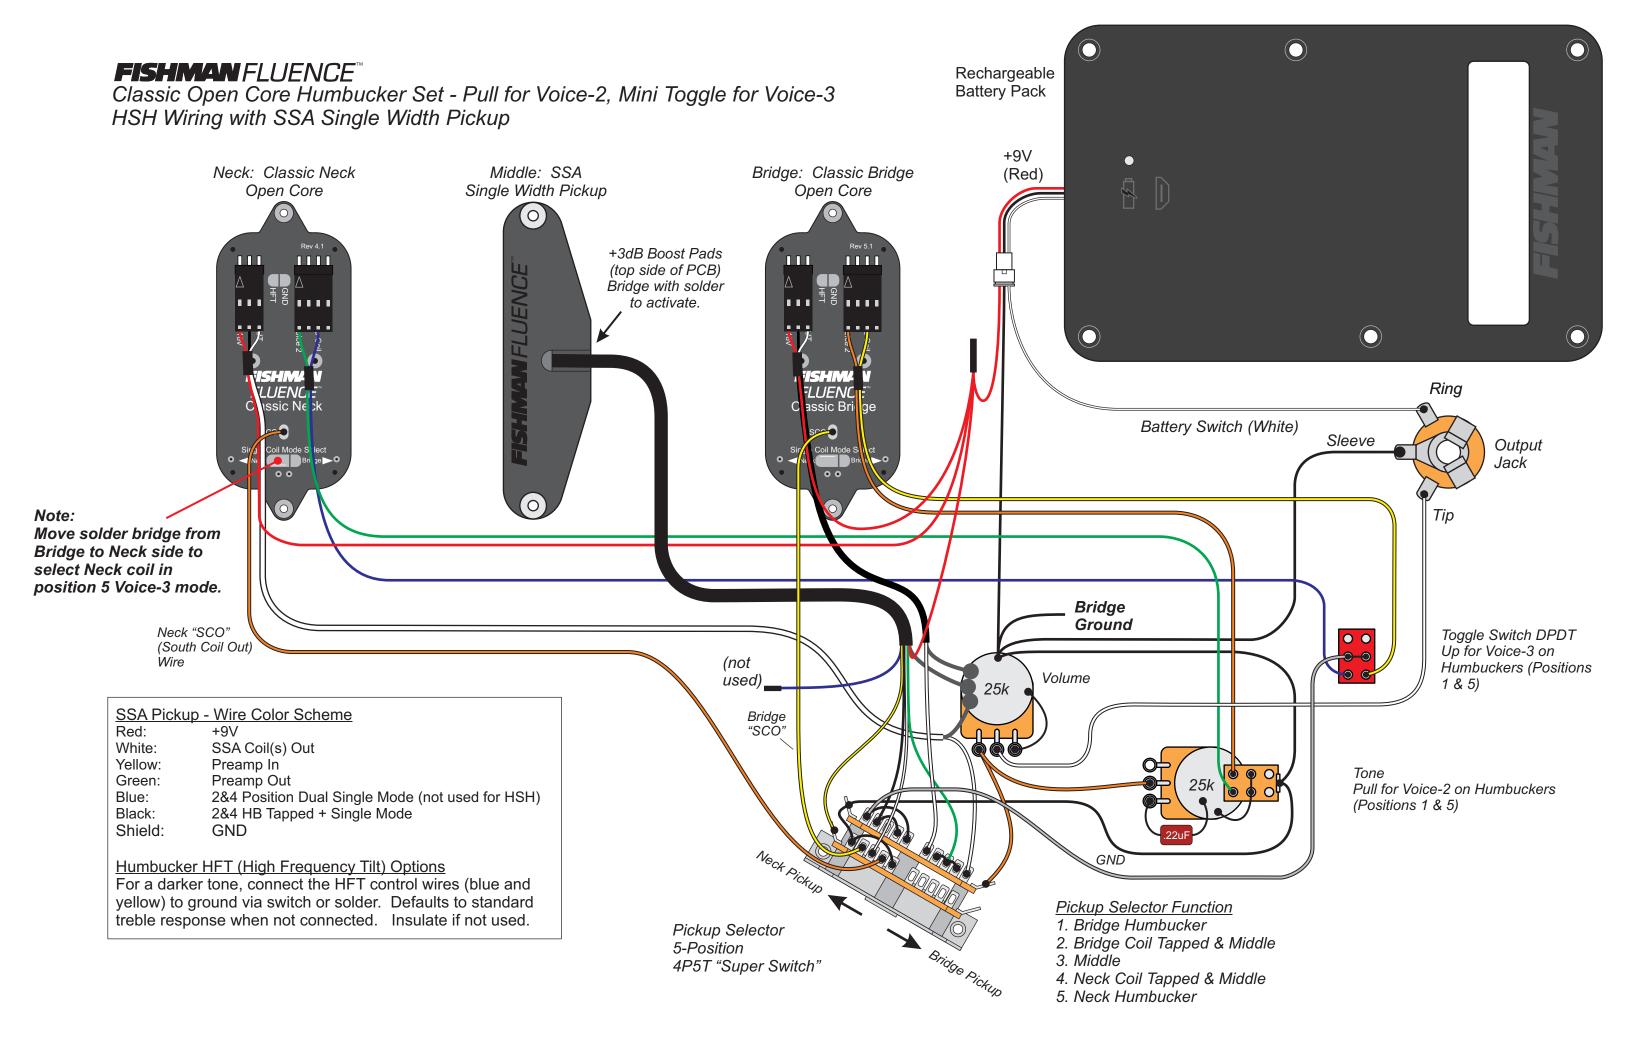

### **FISHMAN** FLUENCE<sup>™</sup> Classic Open Core Humbucker Set HSH Wiring with SSA Single Width Pickup

#### SSP Pickup

This is a passive pickup used in conjunction with the SSA active pickup and it's preamp.

1. Bridge

9V Battery

2. Bridge (tapped) w / Middle

3.Middle

**Bat Positions** 

4. Neck & Middle