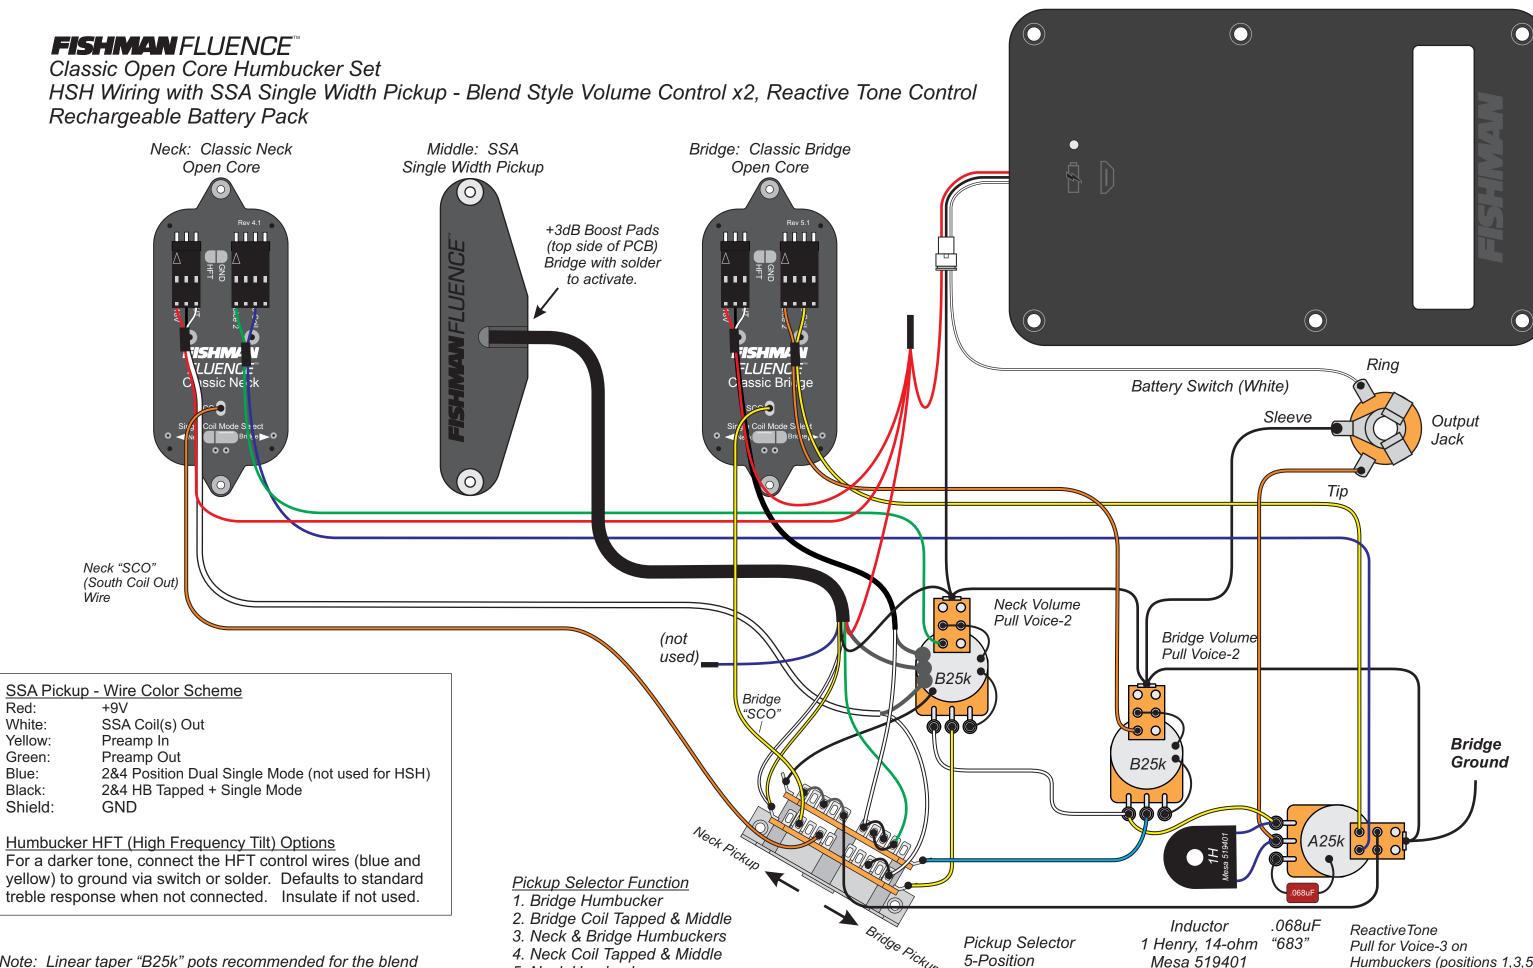

### **FISHMAN** FLUENCE<sup>™</sup> Classic Open Core Humbucker Set HSH Wiring with SSA Single Width Pickup

Classic Open Core Humbucker Set - Pull for Voice-2/Voice-3 HSH Wiring with SSA Single Width Pickup (HH in Middle Position)

Classic Open Core Humbucker Set HSH Wiring with SSA Single Width Pickup - Blend Style Volume Control x2

4P5T "Super Switch"

(Stewmac # 3200)

Falco T50018

5. Neck Humbucker

Humbuckers (positions 1,3,5)

Note: Linear taper "B25k" pots recommended for the blend style volume controls. (A25k indicates log taper.)

Classic Bridge Open Core