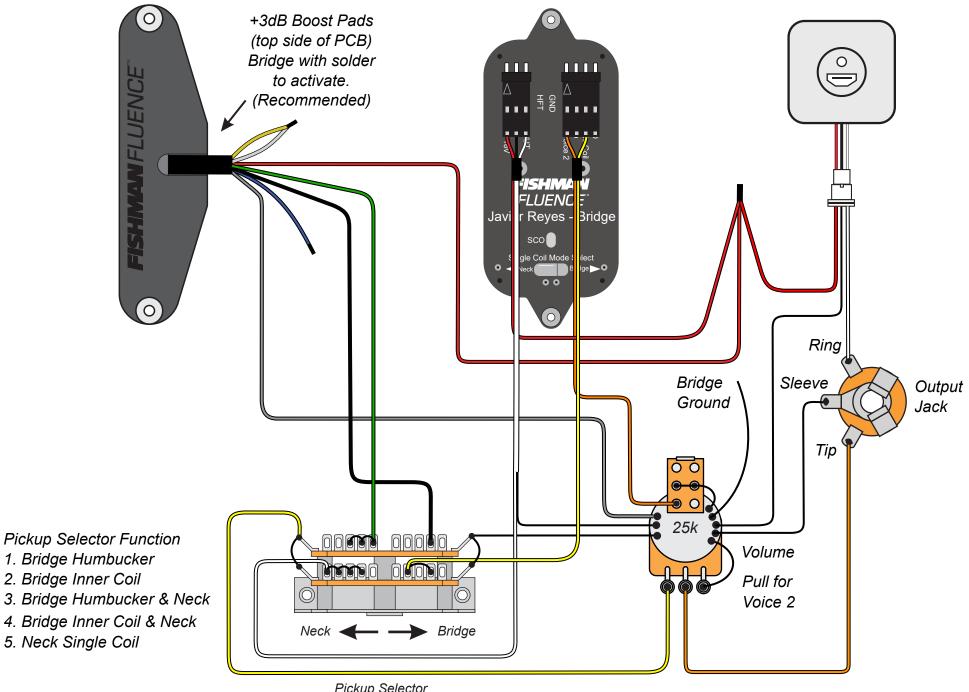

HSS Wiring with Modern Humbucker and 2 SSA Pickups.

FISHMAN FLUENCE<sup>TM</sup>
HS Wiring with SSA Pickup & Modern Ceramic Humbucker 3-Way Selector Switch

HS Wiring with SSA Pickup & Classic Bridge Humbucker Rev1