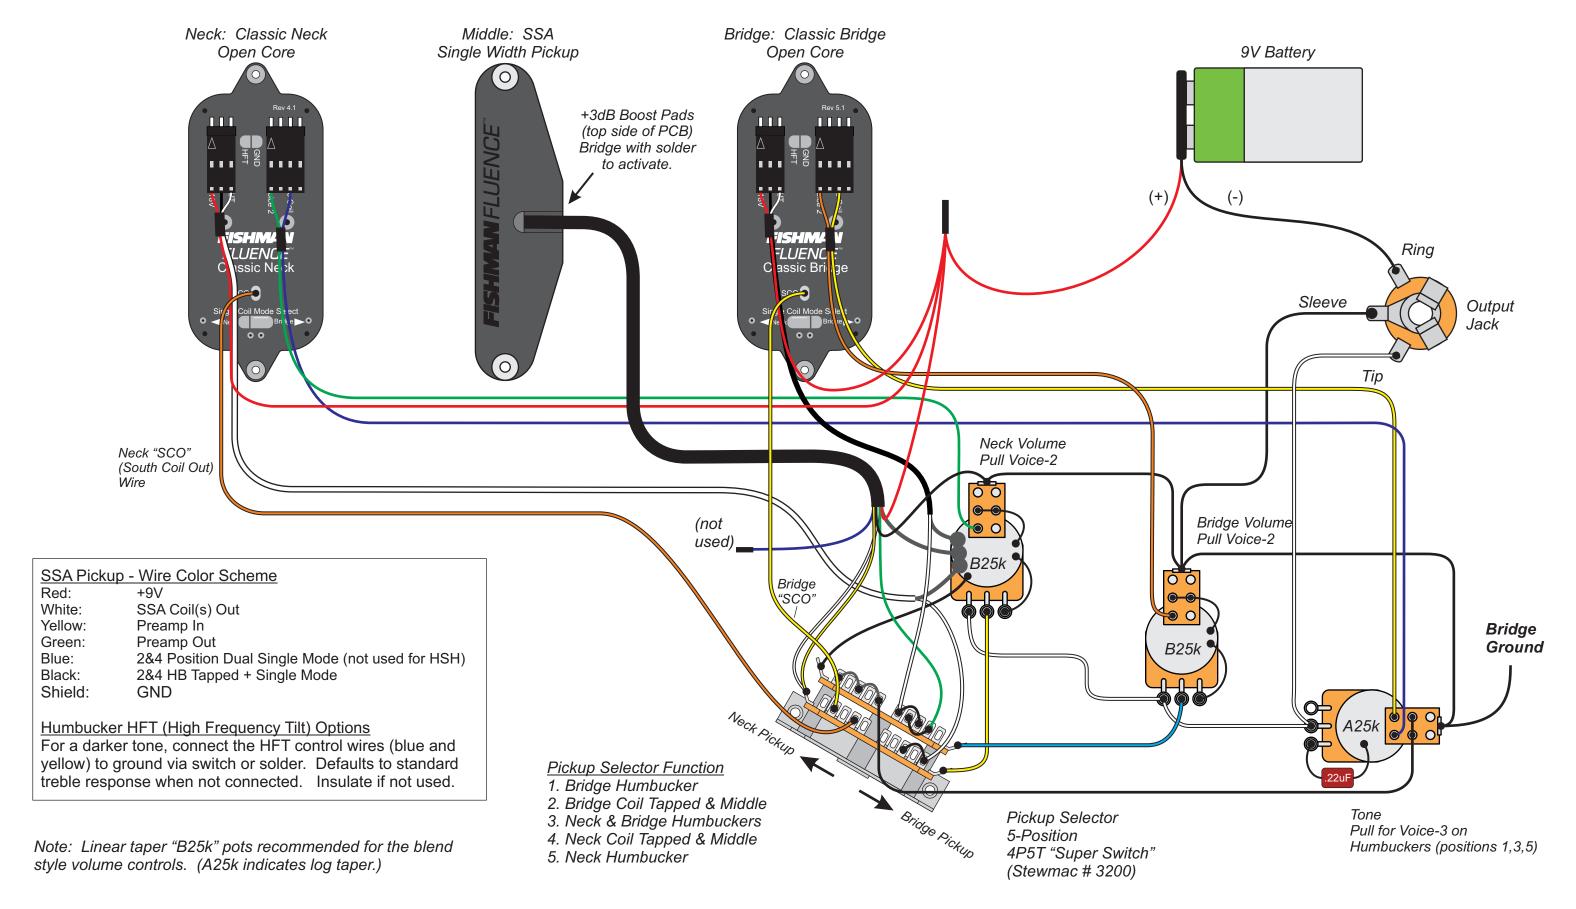

Classic Open Core Humbucker Set - Pull for Voice-2/Voice-3 HSH Wiring with SSA Single Width Pickup (HH in Middle Position)

Classic Open Core Humbucker Set HSH Wiring with SSA Single Width Pickup - Blend Style Volume Control x2

4P5T "Super Switch"

(Stewmac # 3200)

Falco T50018

5. Neck Humbucker

Humbuckers (positions 1,3,5)

Note: Linear taper "B25k" pots recommended for the blend style volume controls. (A25k indicates log taper.)

Classic Bridge Open Core