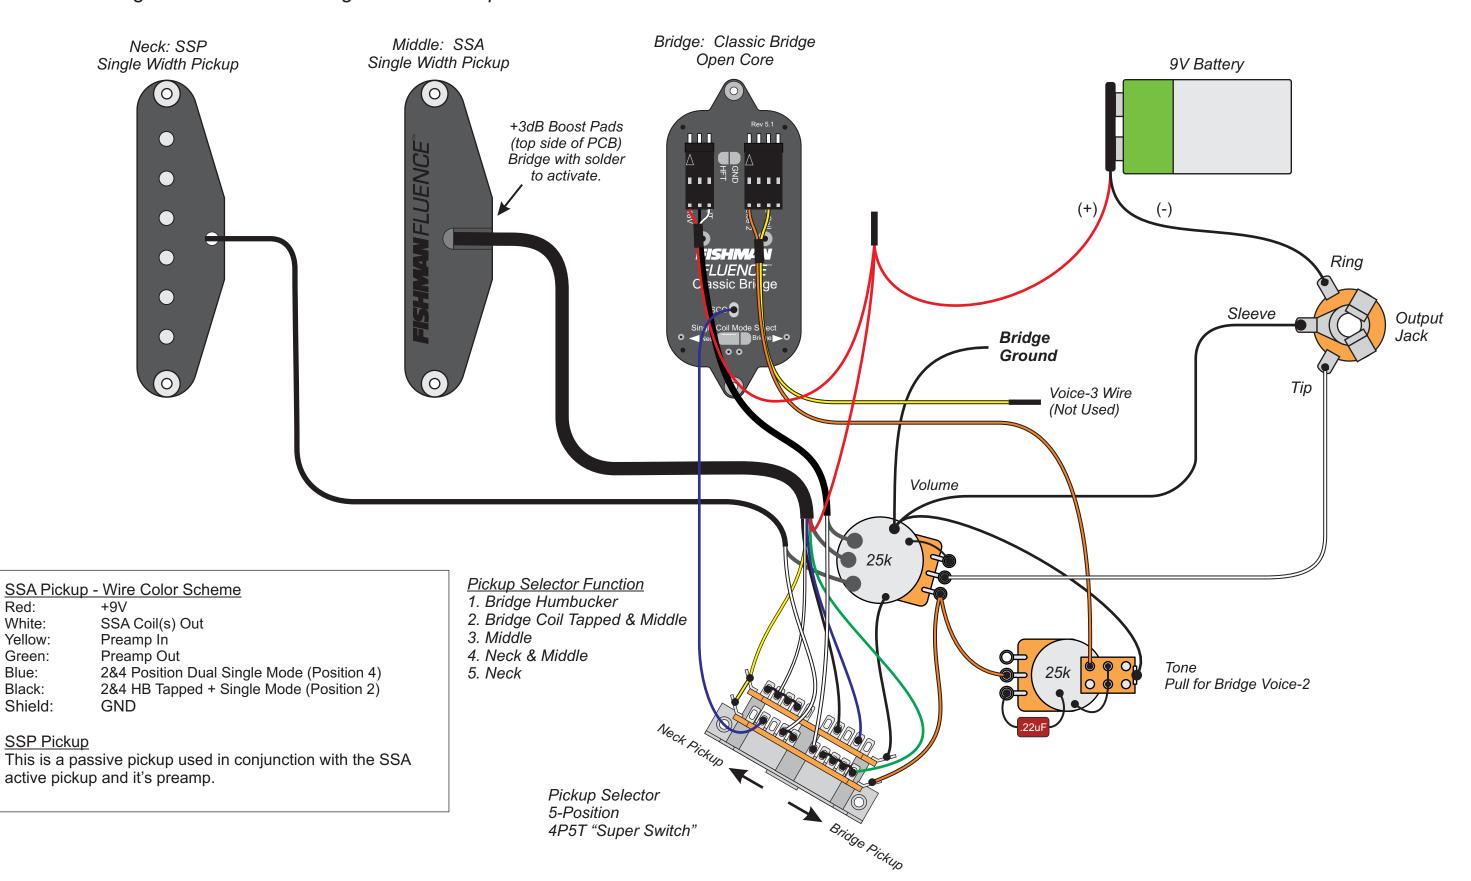

Classic Bridge Open Core

HSS Wiring with SSA & SSP Single Width Pickups

HSS Wiring with SSA & SSP Single Width Pickups

#### SSP Pickup

This is a passive pickup used in conjunction with the SSA active pickup and it's preamp.

1. Bridge

9V Battery

2. Bridge (tapped) w / Middle

3.Middle

**Bat Positions** 

4. Neck & Middle

5.Neck

\* = wire is not used insuate or tape off