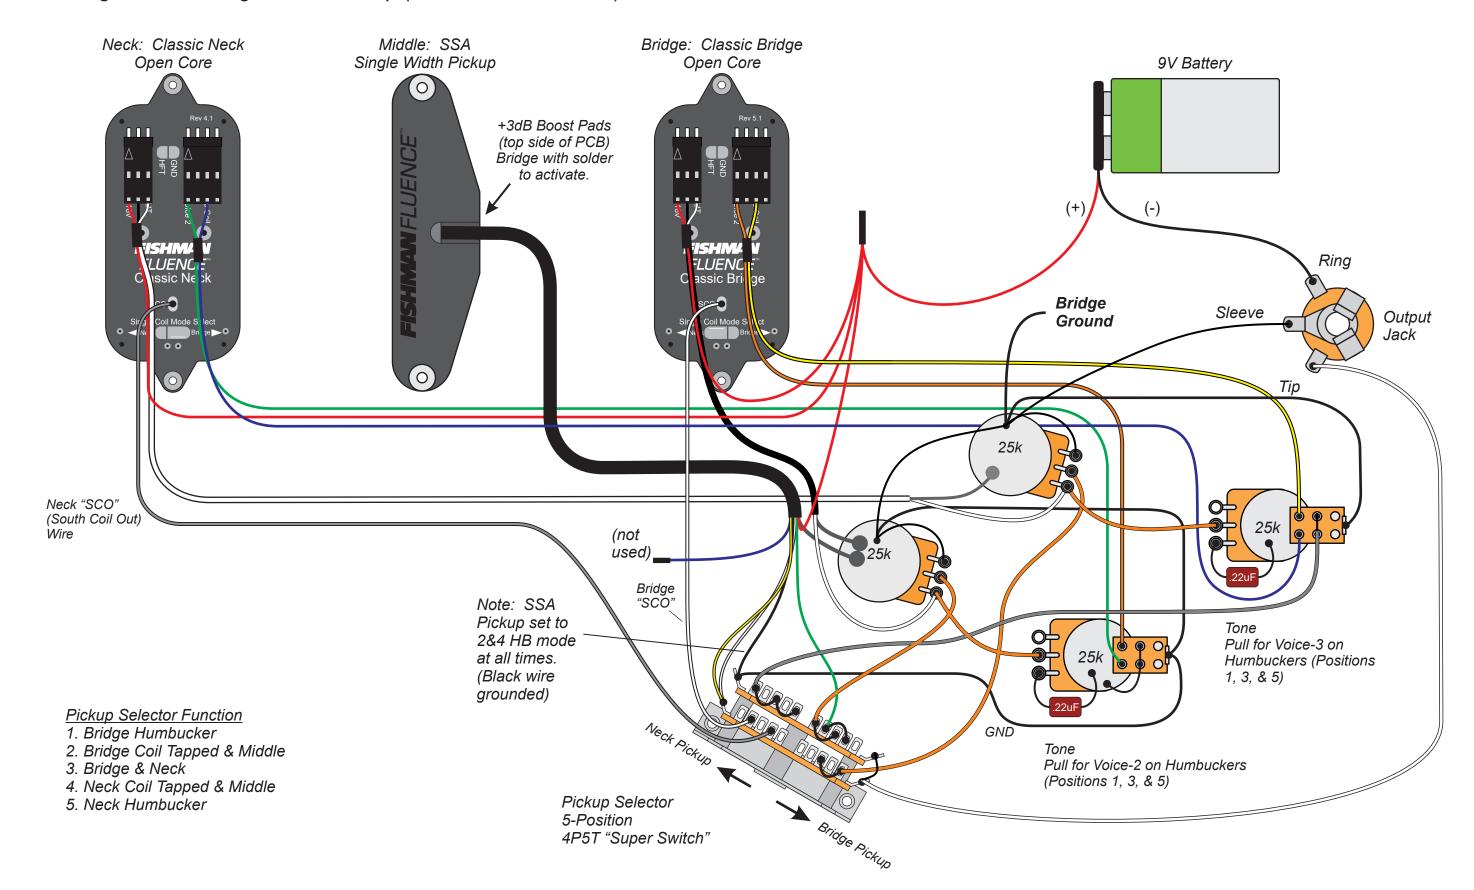

Classic Open Core Humbucker Set - Pull for Voice-2/Voice-3 HSH Wiring with SSA Single Width Pickup (HH in Middle Position)

Classic Open Core Humbucker Set HSH Wiring with SSA Single Width Pickup - Blend Style Volume Control x2

4P5T "Super Switch"

(Stewmac # 3200)

Falco T50018

5. Neck Humbucker

Humbuckers (positions 1,3,5)

Note: Linear taper "B25k" pots recommended for the blend style volume controls. (A25k indicates log taper.)

Classic Bridge Open Core