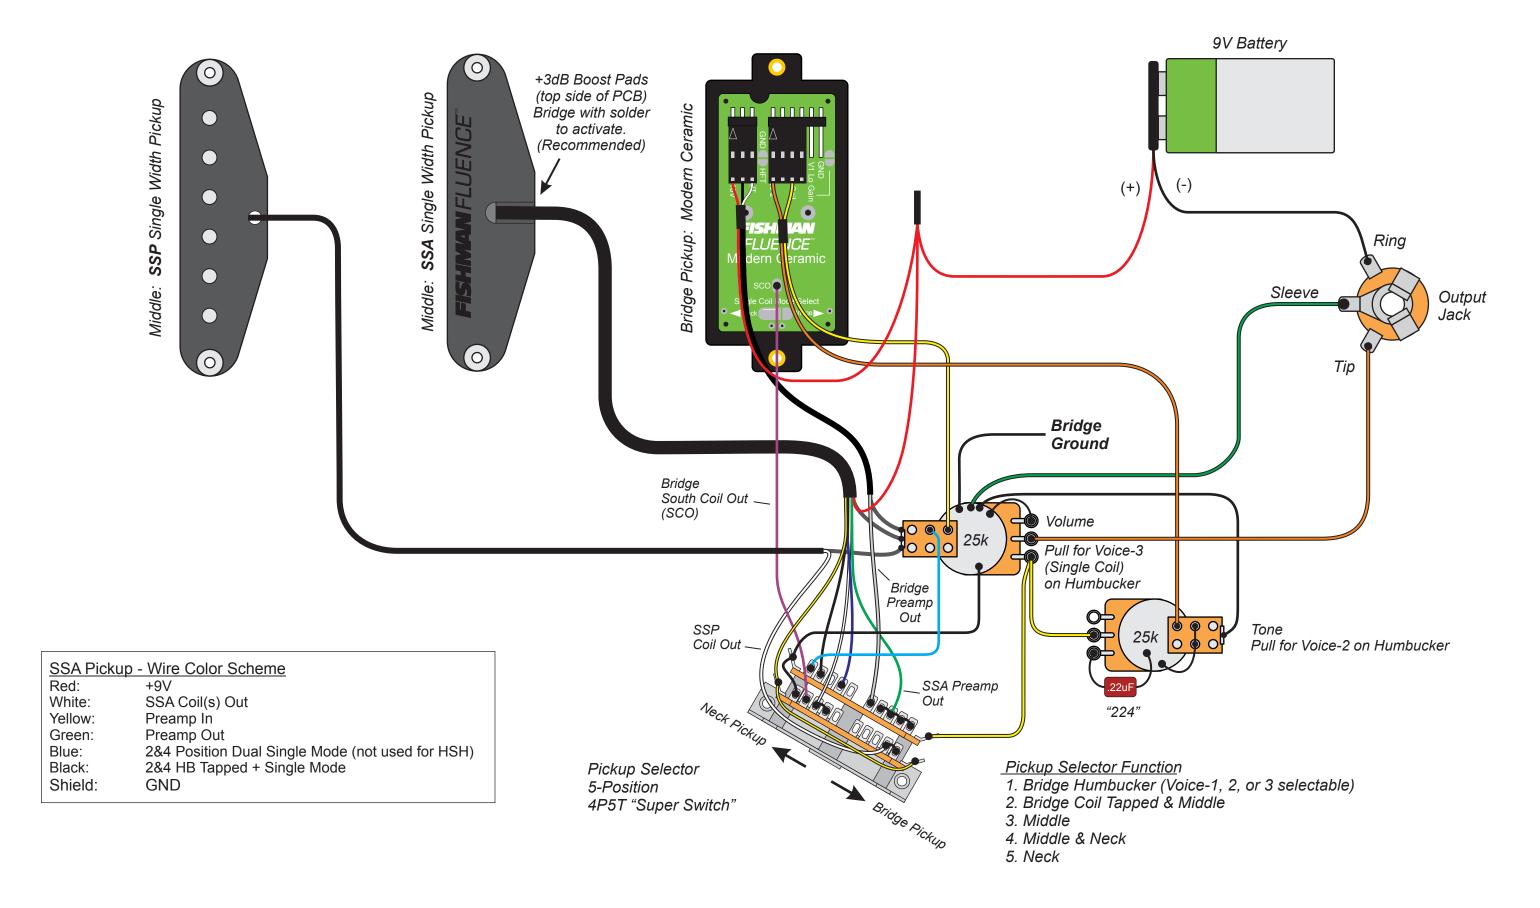

#### Modern with 3 Voices 6-String Ceramic Humbucker - HSS w SSA & SSP Single Width Pickups

Volume - Pull for Voice-3 (Single Coil) on Humbucker

Tone - Pull for Voice-2 on Humbucker

FISHMAN FLUENCE<sup>TM</sup>
HS Wiring with SSA Pickup & Modern Ceramic Humbucker 3-Way Selector Switch