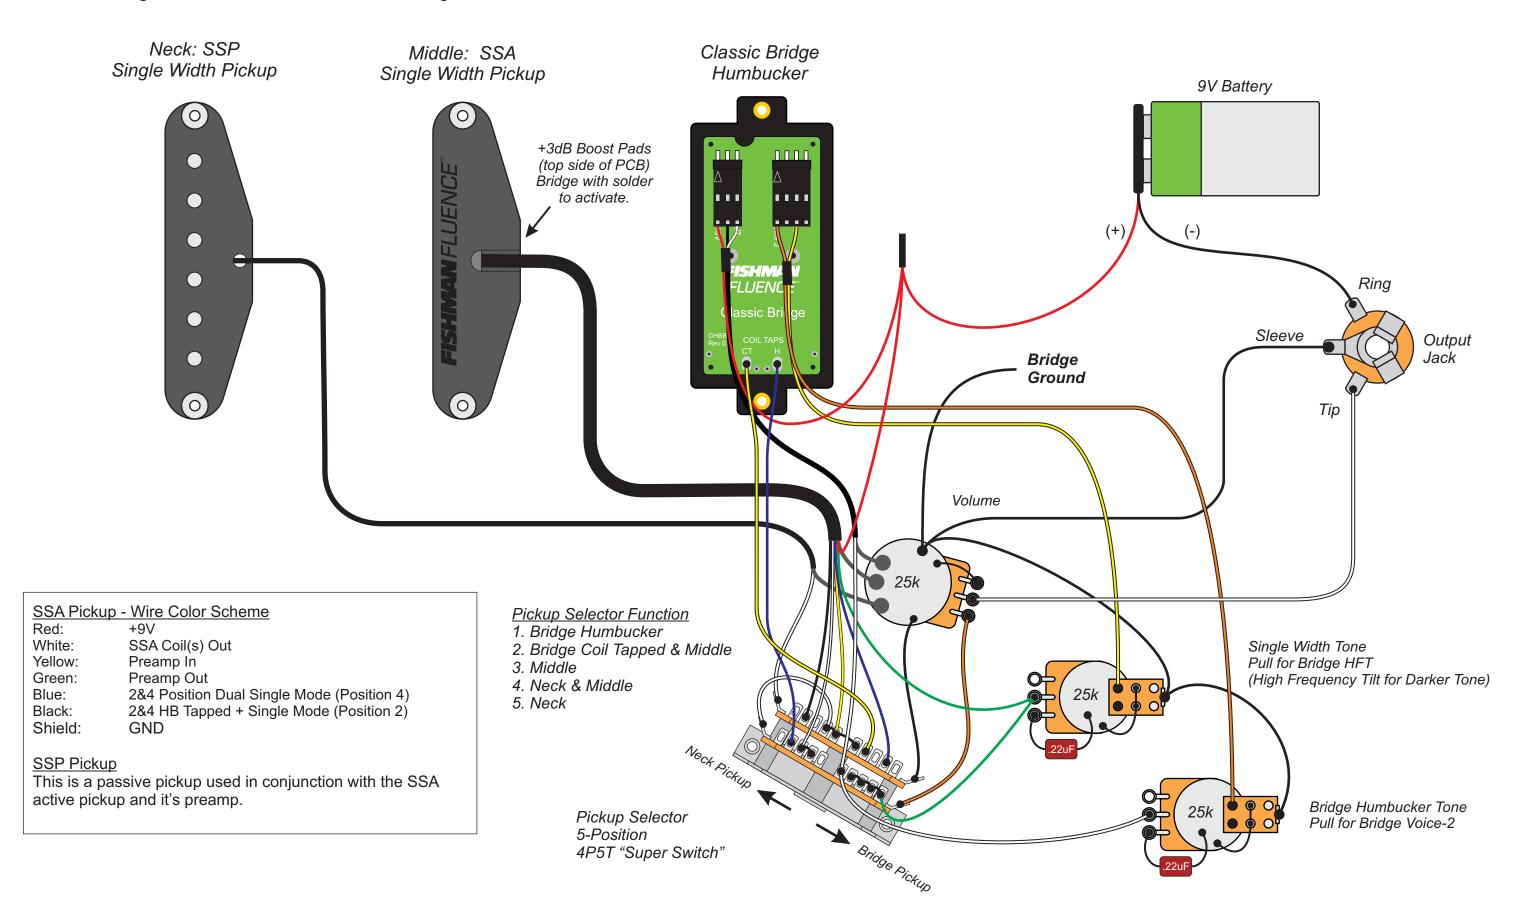

# **FISHMAN** FLUENCE<sup>™</sup> HSS Wiring with SSP, SSA, & Classic Bridge Humbucker

Classic Humnucker w/ Middle SSA & Neck SSP Master Volume

5-Way Pickup Selector

Schaller Megaswitch M

Preamp Out

2&4 Position Dual Single Mode (Position 4) Blue: 2&4 HB Tapped + Single Mode (Position 2) Black:

Shield: GND

#### SSP Pickup

This is a passive pickup used in conjunction with the SSA active pickup and it's preamp.

1. Bridge

9V Battery

2. Bridge (tapped) w / Middle

3.Middle

**Bat Positions** 

4. Neck & Middle

5.Neck

\* = wire is not used insuate or tape off