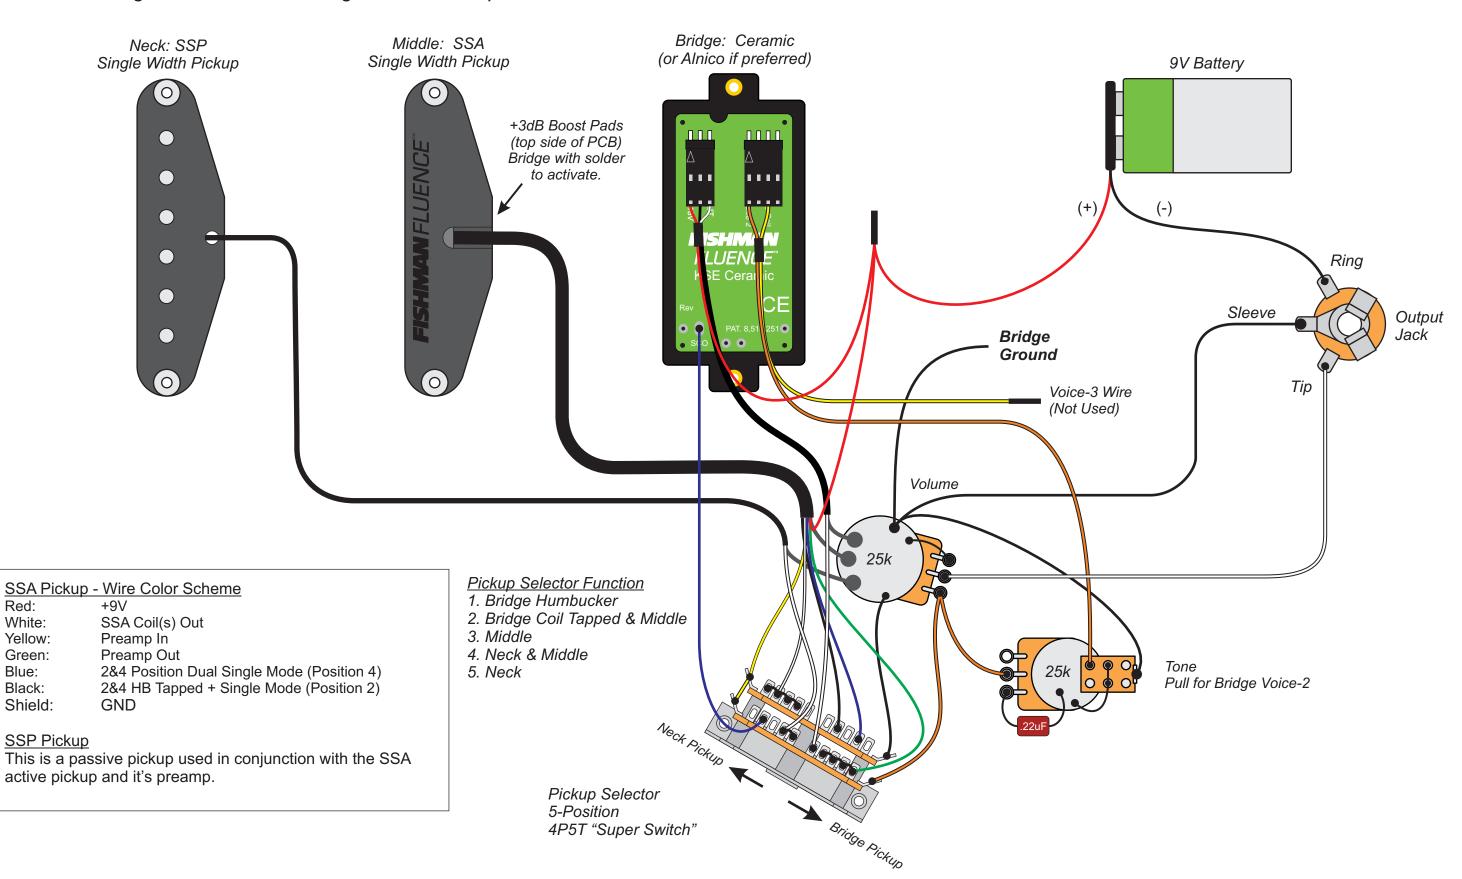

# **FISHMAN** FLUENCE<sup>™</sup> HSS Wiring with SSP, SSA, & Classic Bridge Humbucker

#### SSP Pickup

This is a passive pickup used in conjunction with the SSA active pickup and it's preamp.

1. Bridge

9V Battery

2. Bridge (tapped) w / Middle

3.Middle

**Bat Positions** 

4. Neck & Middle

5.Neck

\* = wire is not used insuate or tape off

# **FISHMAN** FLUENCE<sup>™</sup> HSS Wiring with SSP, SSA, & Classic Bridge Humbucker

**FISHMAN** FLUENCE<sup>™</sup> HSS Wiring with SSP, SSA, & Classic Open Core Humbucker 1xVolume, 2xTone

HSS Wiring with Modern Humbucker and 2 SSA Pickups.