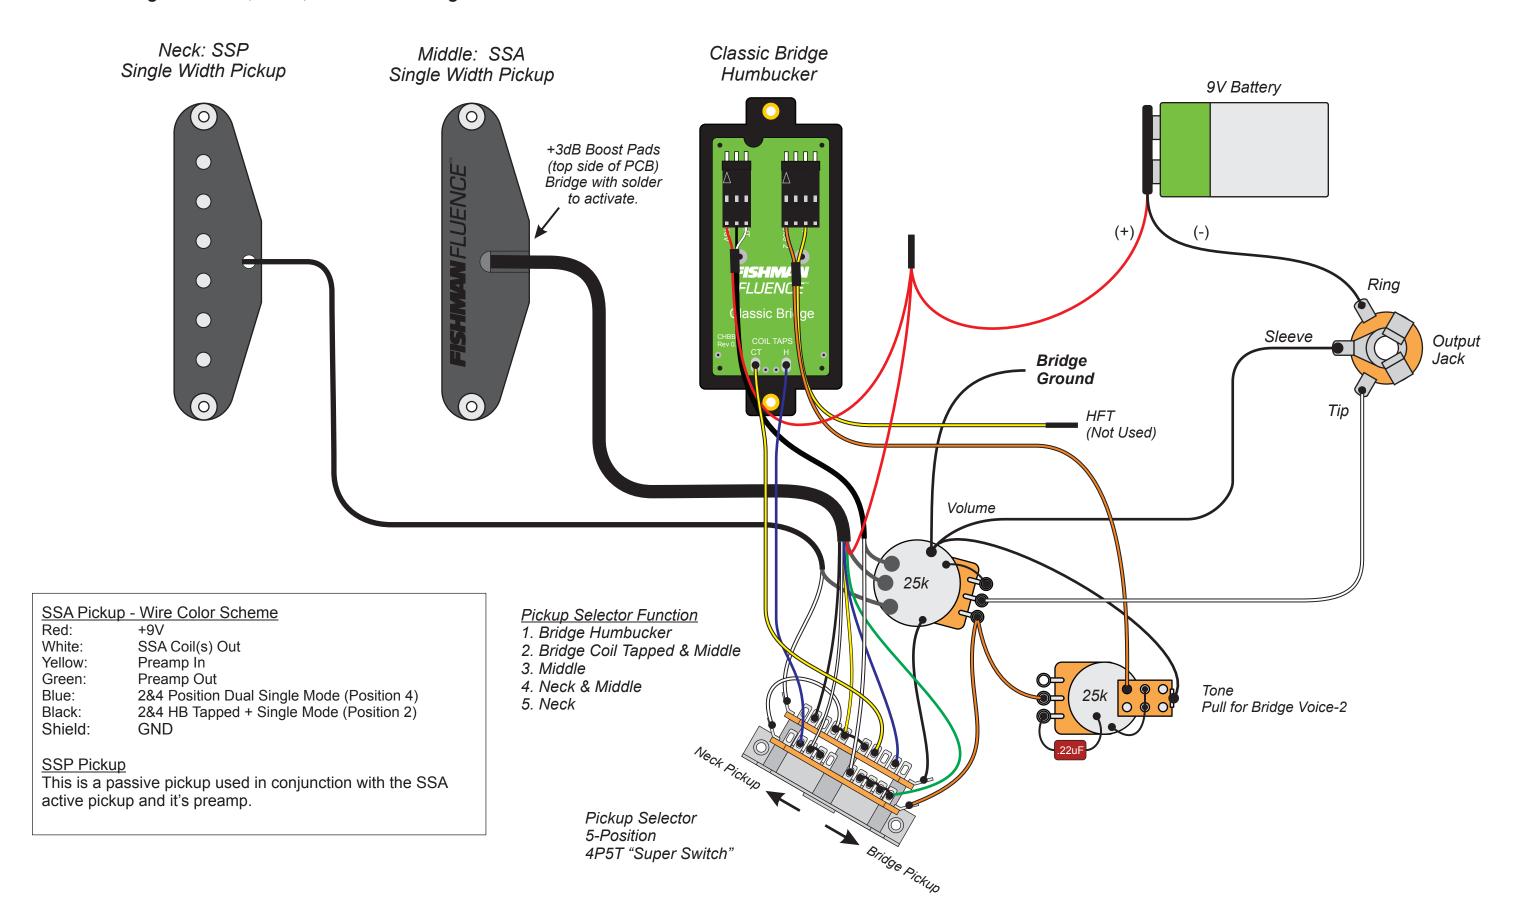

# **FISHMAN** FLUENCE<sup>™</sup> HSS Wiring with SSP, SSA, & Classic Bridge Humbucker

# **FISHMAN** FLUENCE<sup>™</sup> HSS Wiring with SSP, SSA, & Classic Bridge Humbucker

**FISHMAN** FLUENCE<sup>™</sup> HSS Wiring with SSP, SSA, & Classic Open Core Humbucker 1xVolume, 2xTone

HSS Wiring with Modern Humbucker and 2 SSA Pickups.