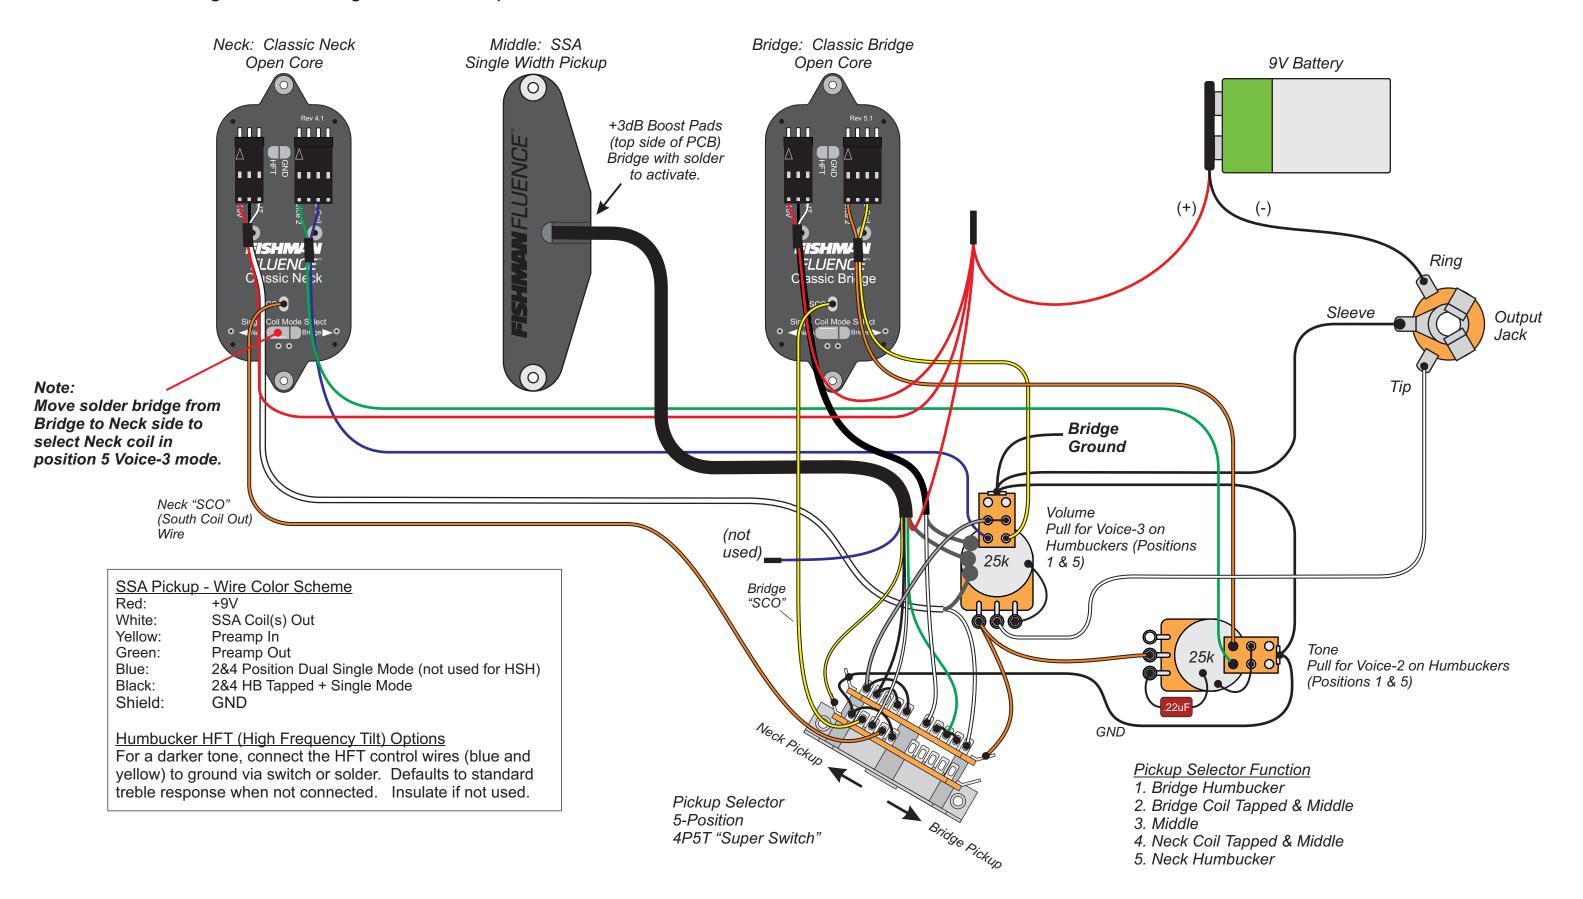

### **FISHMAN** FLUENCE<sup>™</sup> Classic Open Core Humbucker Set HSH Wiring with SSA Single Width Pickup

#### HSH Wiring with SSA Pickup & Classic Humbucker Set

HS Wiring with SSA Pickup & Classic Bridge Humbucker Rev1

Note: Middle Pickup Selector Position is non hum cancelling.

**FISHMAN** FLUENCE<sup>™</sup>
Killswitch Engage - Signature Humbucker
HSS Wiring with SSA & SSP Single Width Pickups