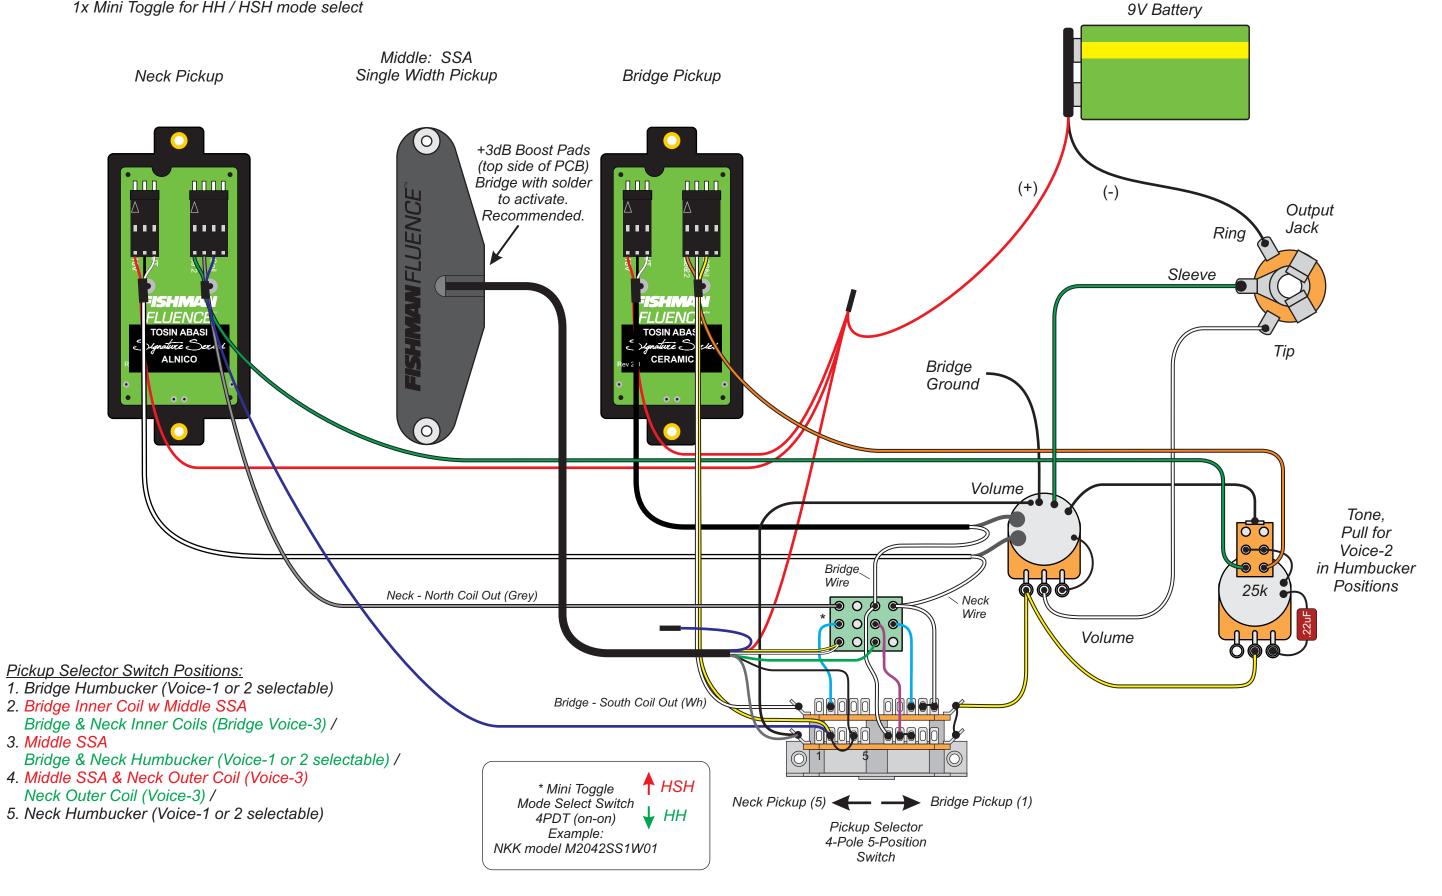

#### Tosin Abasi Pickup Set Rev2 & SSA Single Width - HSH Configuration

1x Volume

1x Tone (pull for humbucker Voice-2)

1x Mini Toggle for HH / HSH mode select

Classic Open Core Humbucker Set - Pull for Voice-2/Voice-3 HSH Wiring with SSA Single Width Pickup

Classic Open Core Humbucker Set - Pull for Voice-2/Voice-3 HSH Wiring with SSA Single Width Pickup (HH in Middle Position)

Classic Open Core Humbucker Set HSH Wiring with SSA Single Width Pickup - Blend Style Volume Control x2