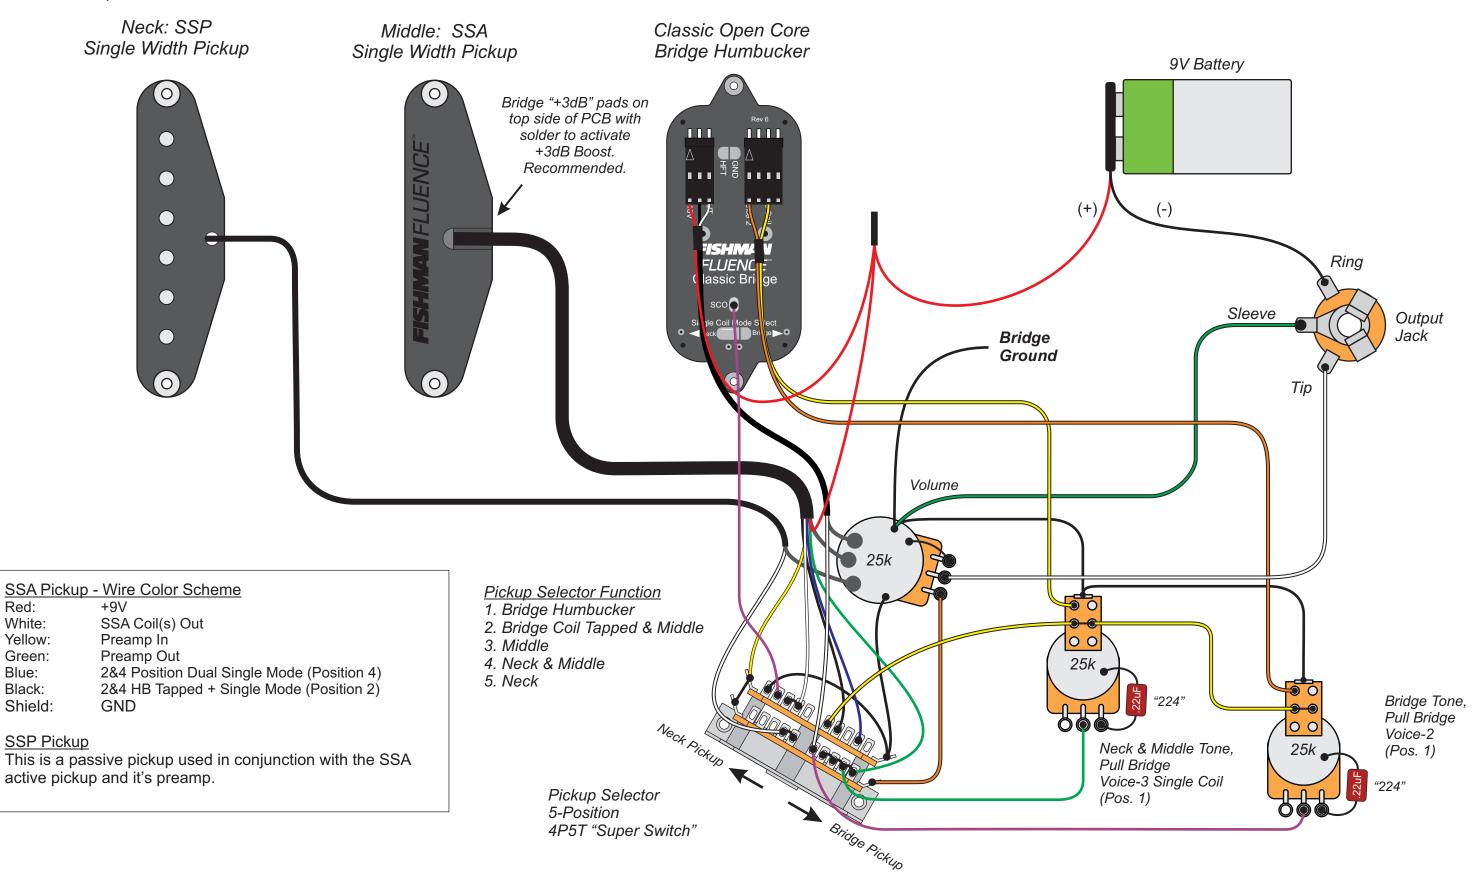

Classic Bridge Open Core

HSS Wiring with SSA & SSP Single Width Pickups

HSS Wiring with SSA & SSP Single Width Pickups

# **FISHMAN** FLUENCE<sup>™</sup> Classic Bridge Open Core HSS Wiring with 2 x SSA Single Width Pickups

**FISHMAN** FLUENCE<sup>™</sup>
Killswitch Engage - Signature Humbucker
HSS Wiring with SSA & SSP Single Width Pickups