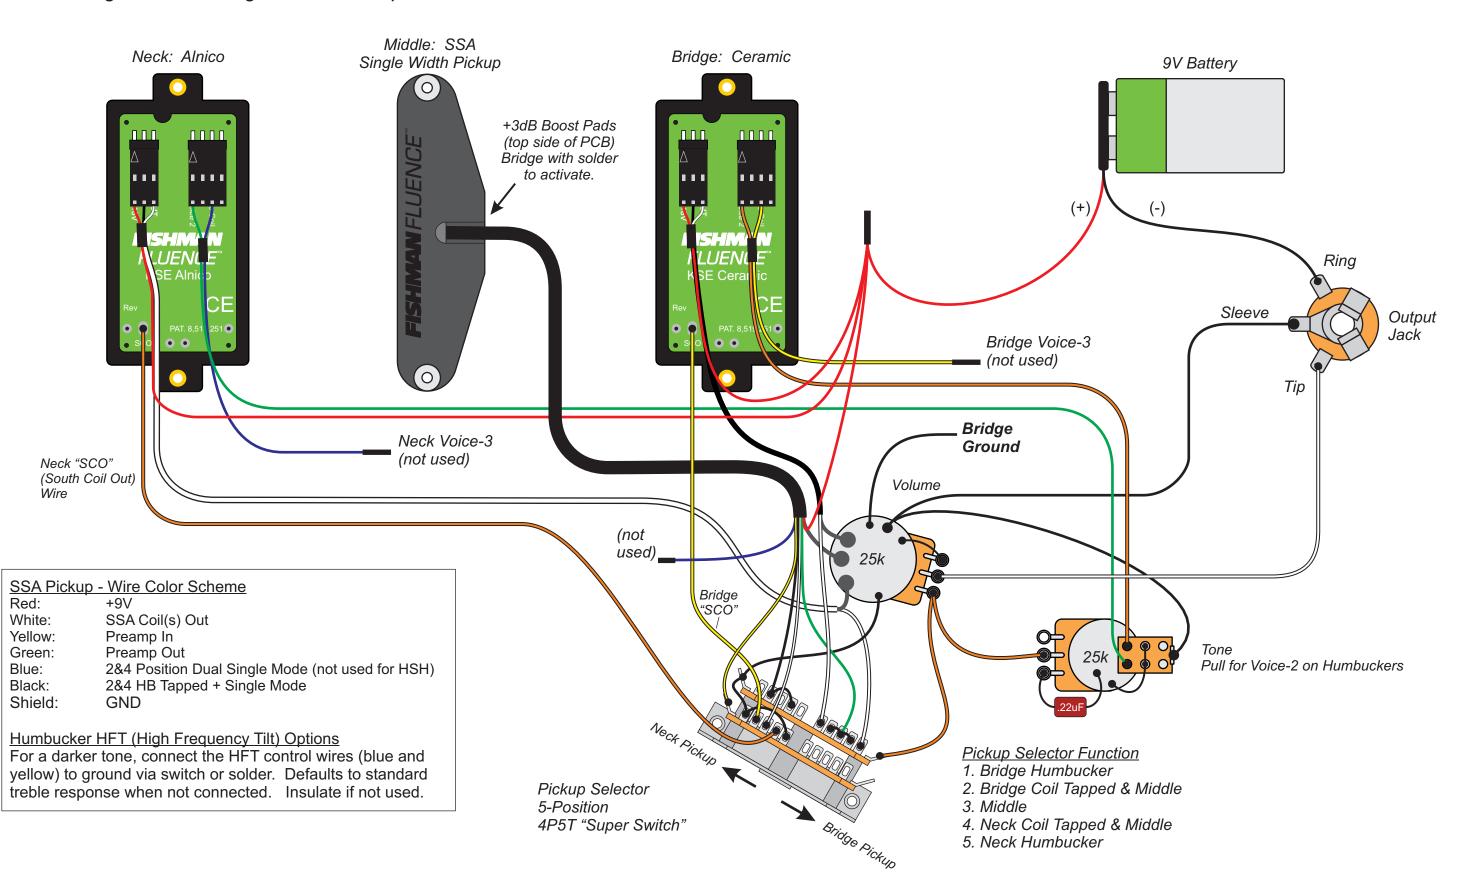

HS Wiring with SSA Pickup & Classic Bridge Humbucker Rev1

Note: Middle Pickup Selector Position is non hum cancelling.

FISHMAN FLUENCE"
HS Wiring with SSA Pickup & Classic Bridge Humbucker Rev1

Note: solder the yellow and white wires from the SSA pickup together

### **FISHMAN** FLUENCE HS Wiring with SSA Pickup & Classic Bridge Humbucker Rev1

Note: Middle Pickup Selector Position is non hum cancelling.

Pickup Selector 4-Pole 5-Position Switch

HSH w Standard 5-way Switch Control Scheme: Volume Tone (Pull for Voice-2)

HSS Wiring with Modern Humbucker and 2 SSA Pickups.

FISHMAN FLUENCE<sup>TM</sup>
HS Wiring with SSA Pickup & Modern Ceramic Humbucker 3-Way Selector Switch

HS Wiring with SSA Pickup & Classic Bridge Humbucker Rev1

Note: Middle Pickup Selector Position is non hum cancelling.