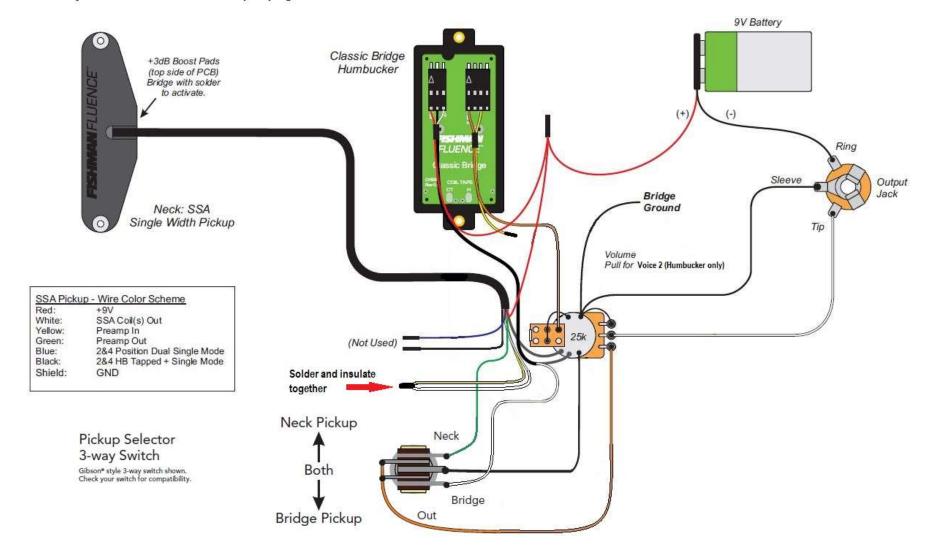

# **FISHMAN** FLUENCE<sup>™</sup> HSS Wiring with SSP, SSA, & Classic Bridge Humbucker