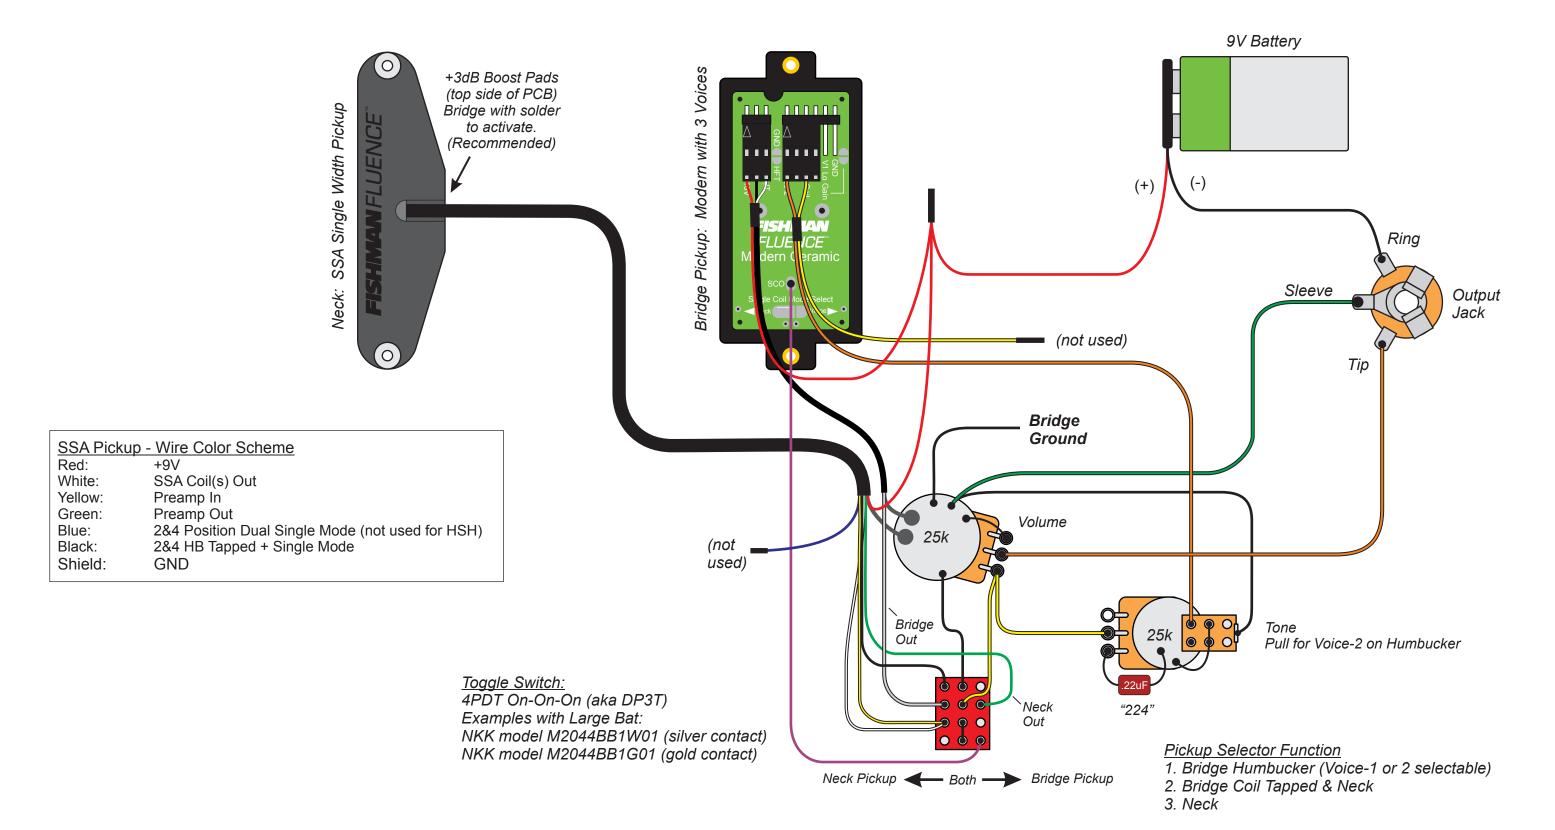

#### Modern with 3 Voices 6-String Humbucker - HS w SSA Single Width Pickup

Volume

Tone - Pull for Voice-2 on Humbucker