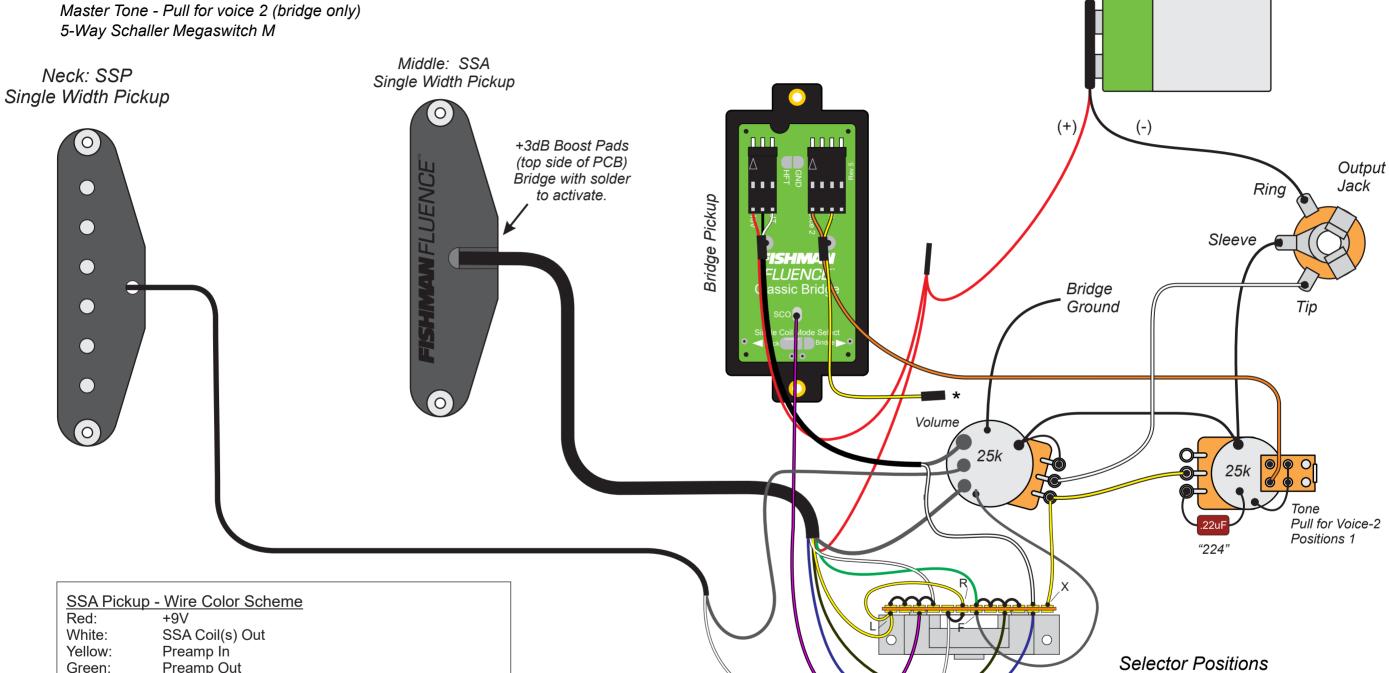

# **FISHMAN** FLUENCE<sup>™</sup> HSS Wiring with SSP, SSA, & Classic Bridge Humbucker

Classic Humnucker w/ Middle SSA & Neck SSP Master Volume

5-Way Pickup Selector

Schaller Megaswitch M

Preamp Out

2&4 Position Dual Single Mode (Position 4) Blue: 2&4 HB Tapped + Single Mode (Position 2) Black:

Shield: GND

#### SSP Pickup

This is a passive pickup used in conjunction with the SSA active pickup and it's preamp.

1. Bridge

9V Battery

2. Bridge (tapped) w / Middle

3.Middle

**Bat Positions** 

4. Neck & Middle

5.Neck

\* = wire is not used insuate or tape off