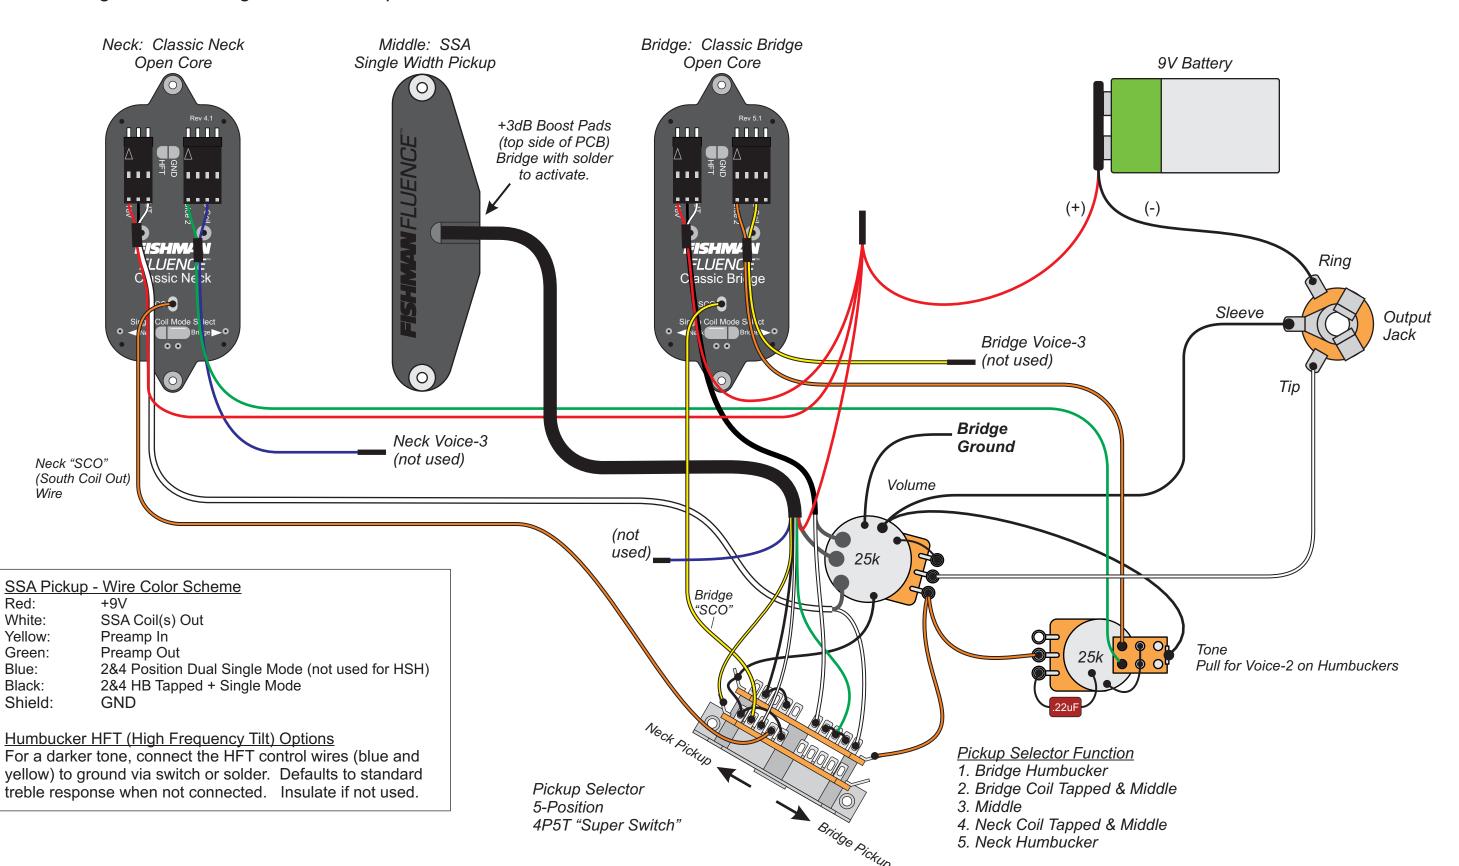

### **FISHMAN** FLUENCE<sup>™</sup> Classic Open Core Humbucker Set HSH Wiring with SSA Single Width Pickup