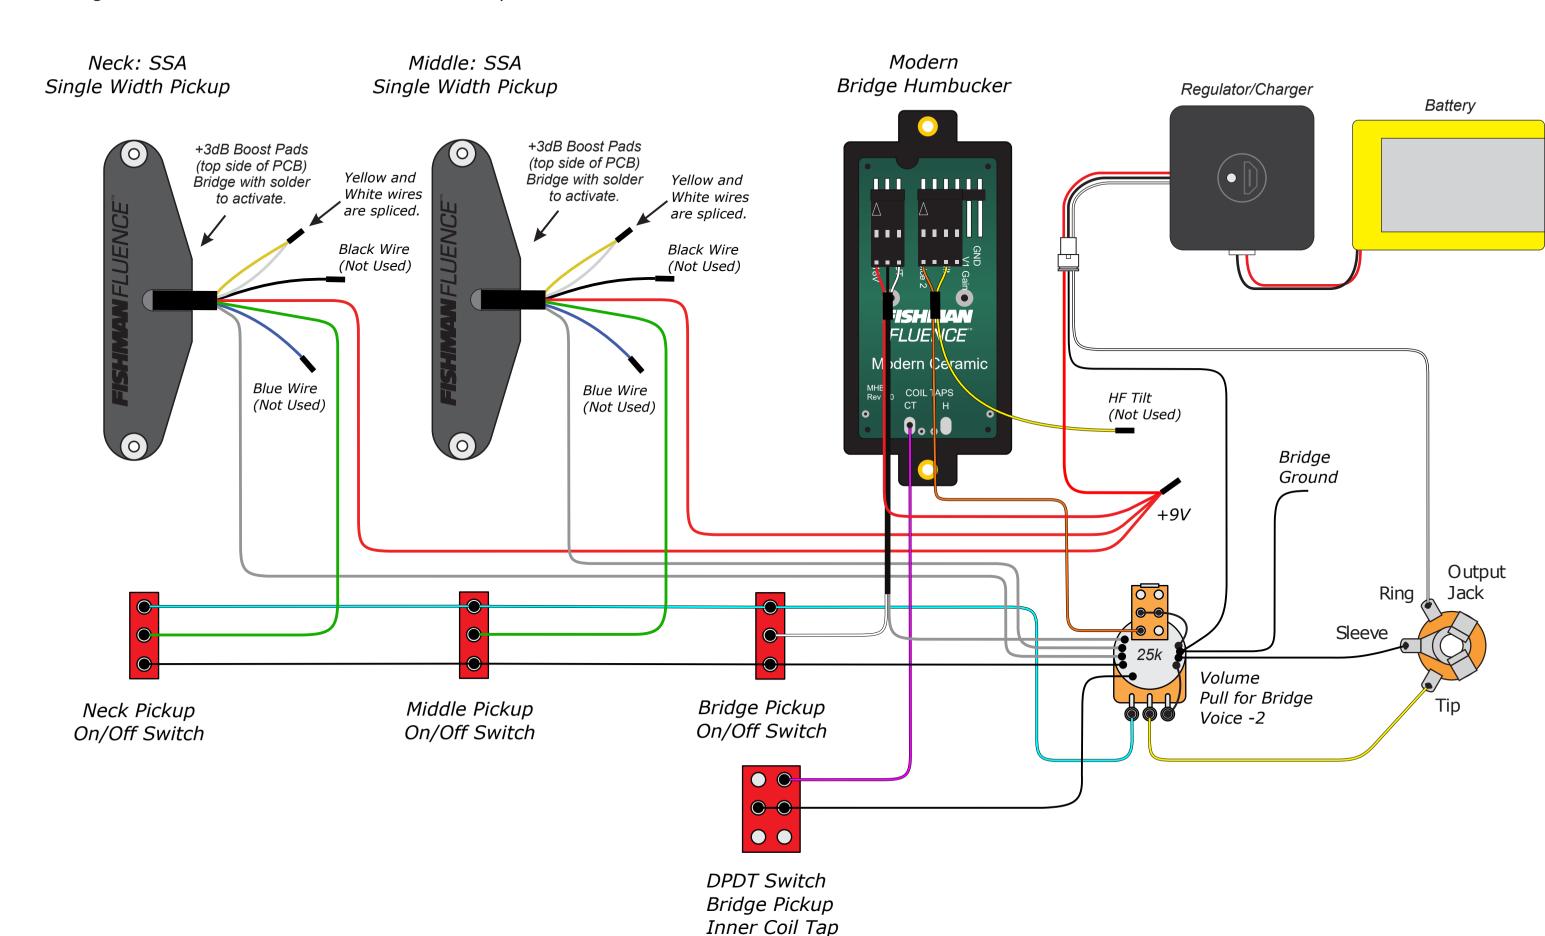

# **FISHMAN** FLUENCE<sup>™</sup> HSS Wiring with SSP, SSA, & Classic Bridge Humbucker

**FISHMAN** FLUENCE<sup>™</sup> HSS Wiring with SSP, SSA, & Classic Open Core Humbucker 1xVolume, 2xTone

HSS Wiring with Modern Humbucker and 2 SSA Pickups.

HSS Wiring with Modern Humbucker and 2 SSA Pickups.

FISHMAN FLUENCE<sup>TM</sup>
HS Wiring with SSA Pickup & Modern Ceramic Humbucker 3-Way Selector Switch

HS Wiring with SSA Pickup & Classic Bridge Humbucker Rev1