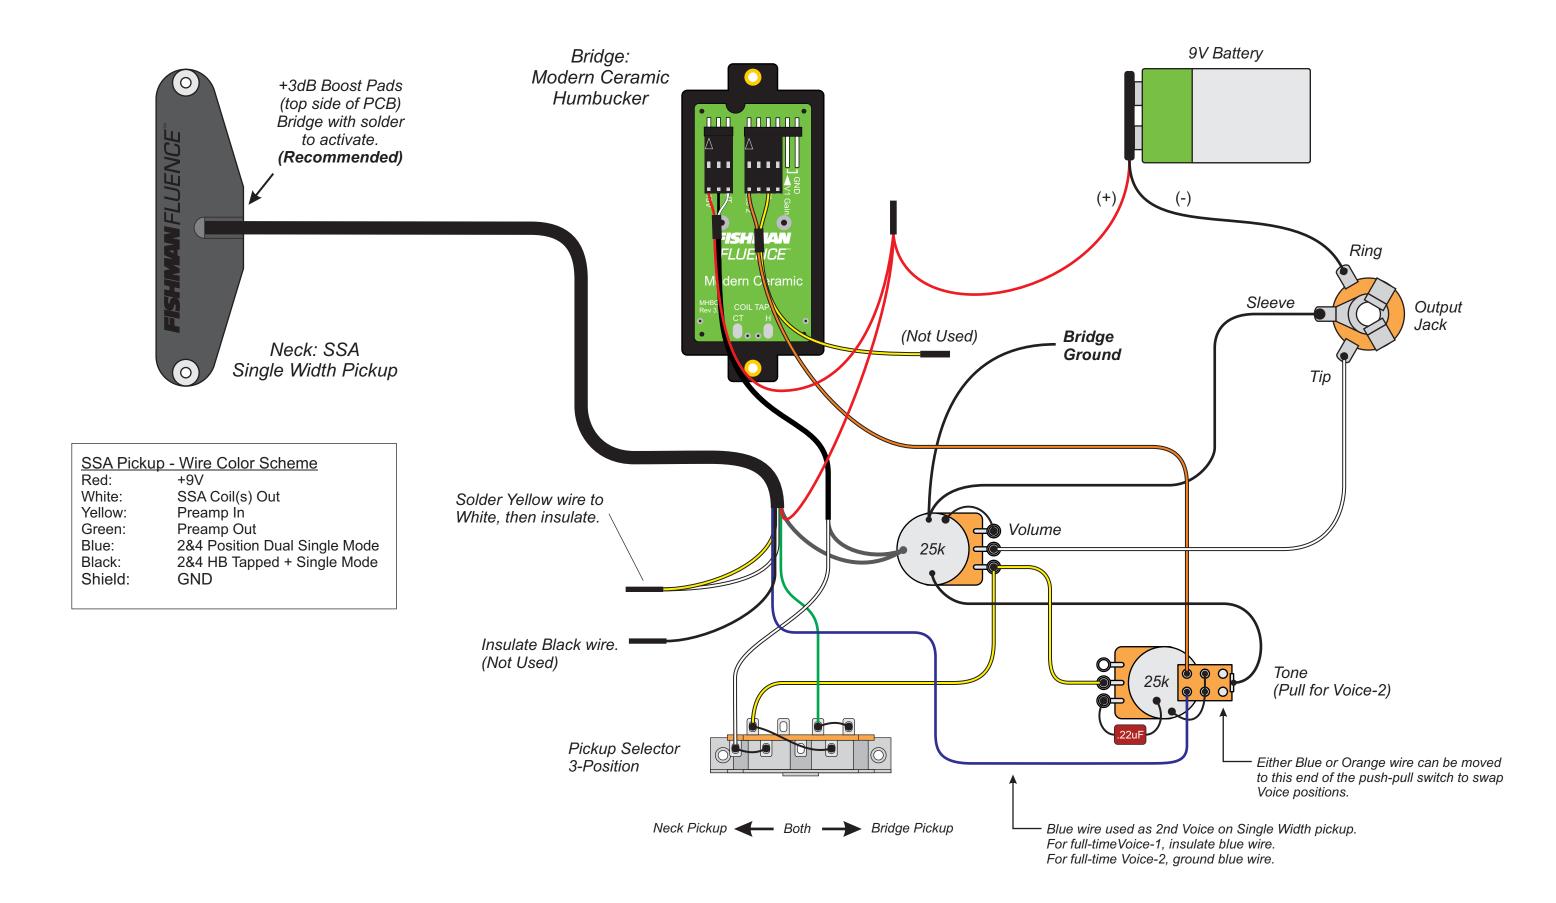

#### Modern with 3 Voices 6-String Ceramic Humbucker - HSS w SSA & SSP Single Width Pickups

Volume - Pull for Voice-3 (Single Coil) on Humbucker

Tone - Pull for Voice-2 on Humbucker

FISHMAN FLUENCE<sup>TM</sup>
HS Wiring with SSA Pickup & Modern Ceramic Humbucker 3-Way Selector Switch