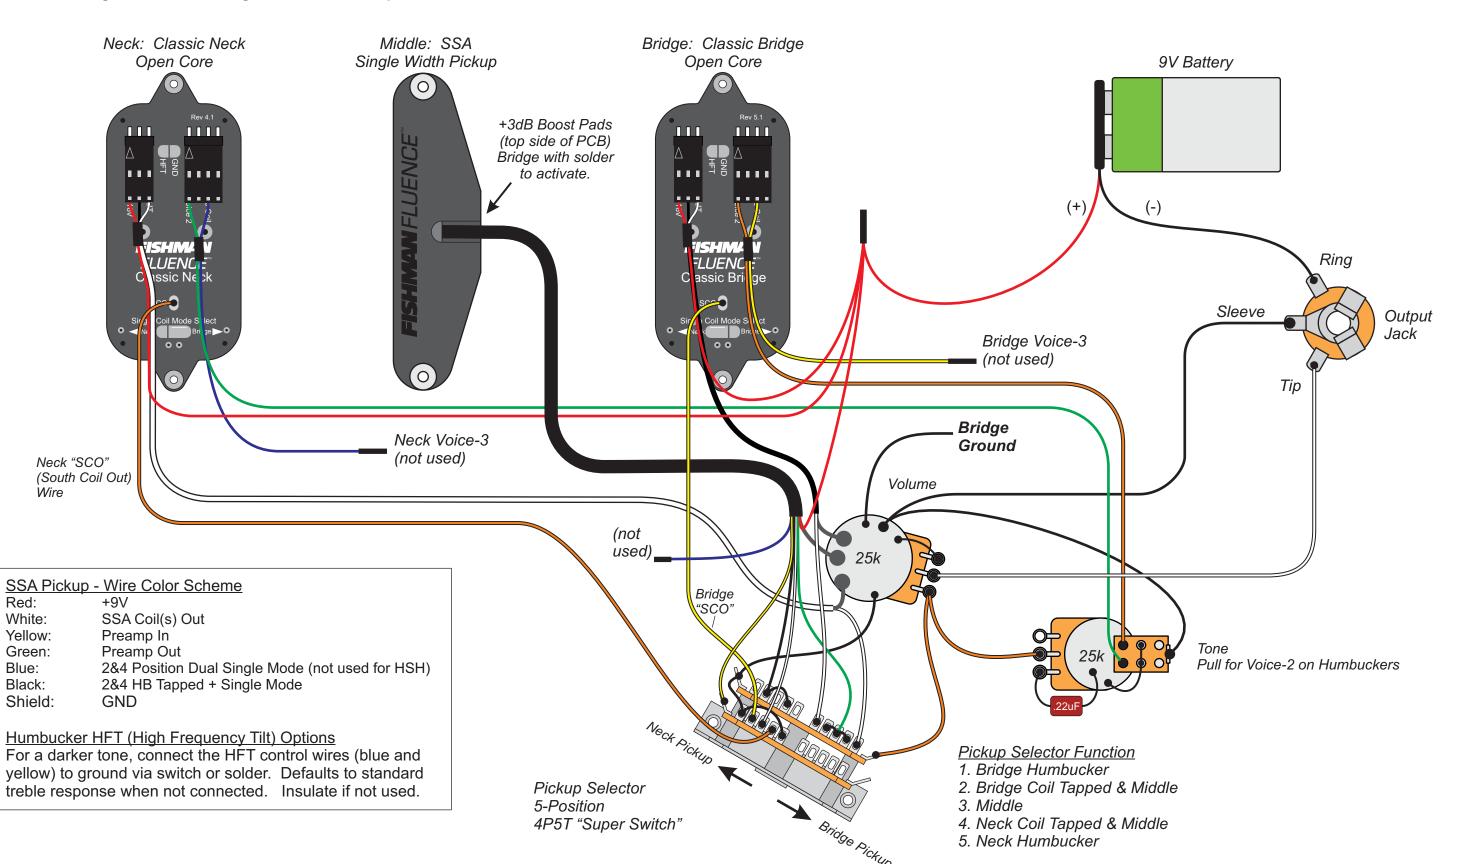

### **FISHMAN** FLUENCE<sup>™</sup> Classic Open Core Humbucker Set HSH Wiring with SSA Single Width Pickup

#### SSP Pickup

This is a passive pickup used in conjunction with the SSA active pickup and it's preamp.

1. Bridge

9V Battery

2. Bridge (tapped) w / Middle

3.Middle

**Bat Positions** 

4. Neck & Middle