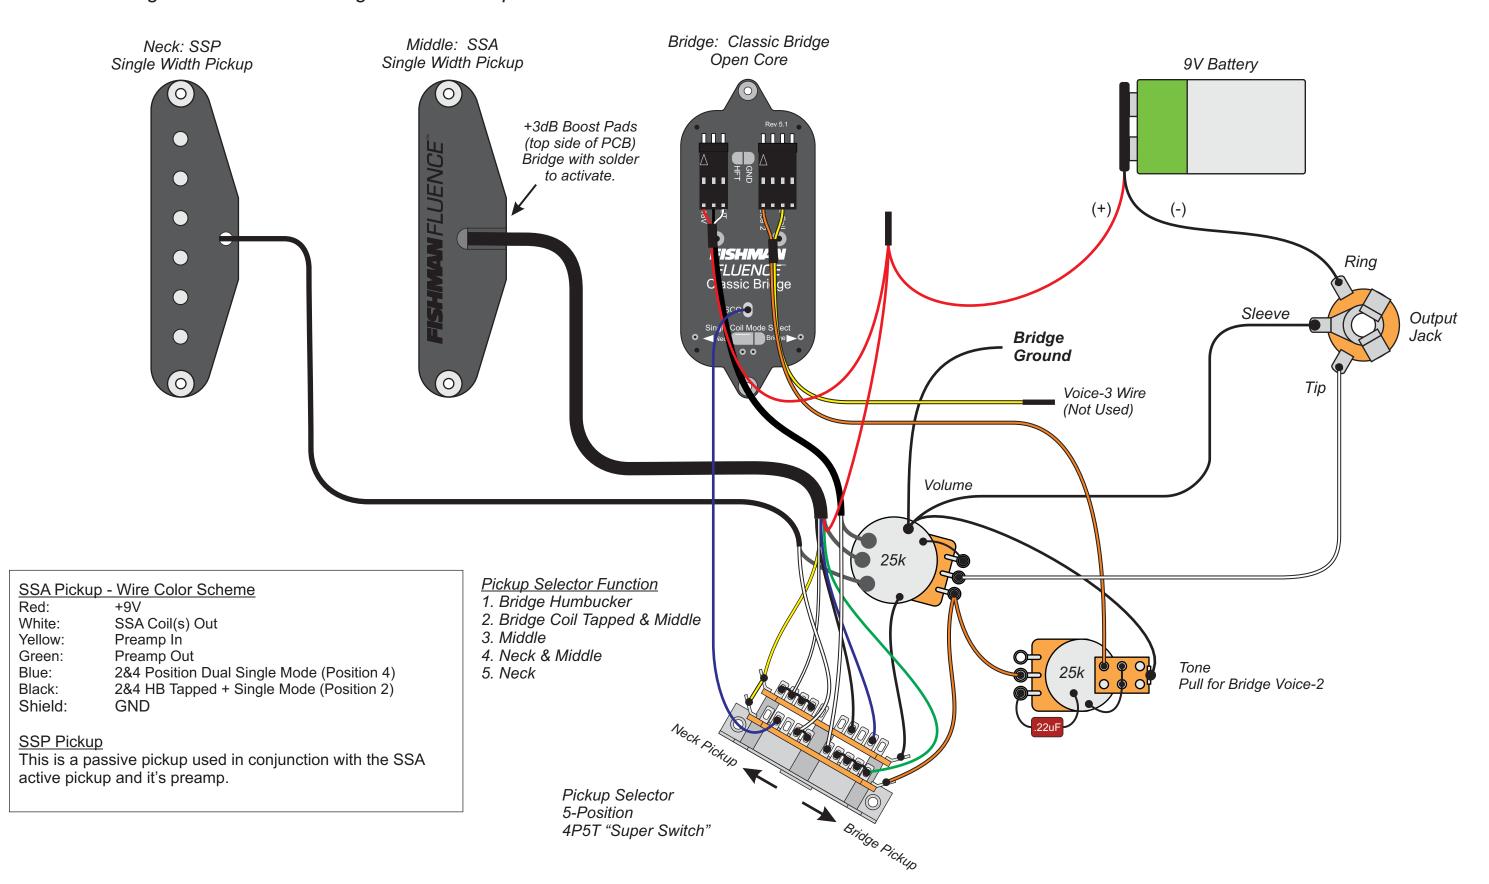

# **FISHMAN** FLUENCE<sup>™</sup> HSS Wiring with SSP, SSA, & Classic Bridge Humbucker

Classic Humnucker w/ Middle SSA & Neck SSP Master Volume

5-Way Pickup Selector

Schaller Megaswitch M

Preamp Out

2&4 Position Dual Single Mode (Position 4) Blue: 2&4 HB Tapped + Single Mode (Position 2) Black:

#### SSP Pickup

This is a passive pickup used in conjunction with the SSA active pickup and it's preamp.

1. Bridge

9V Battery

2. Bridge (tapped) w / Middle

3.Middle

**Bat Positions** 

4. Neck & Middle

5.Neck

\* = wire is not used insuate or tape off