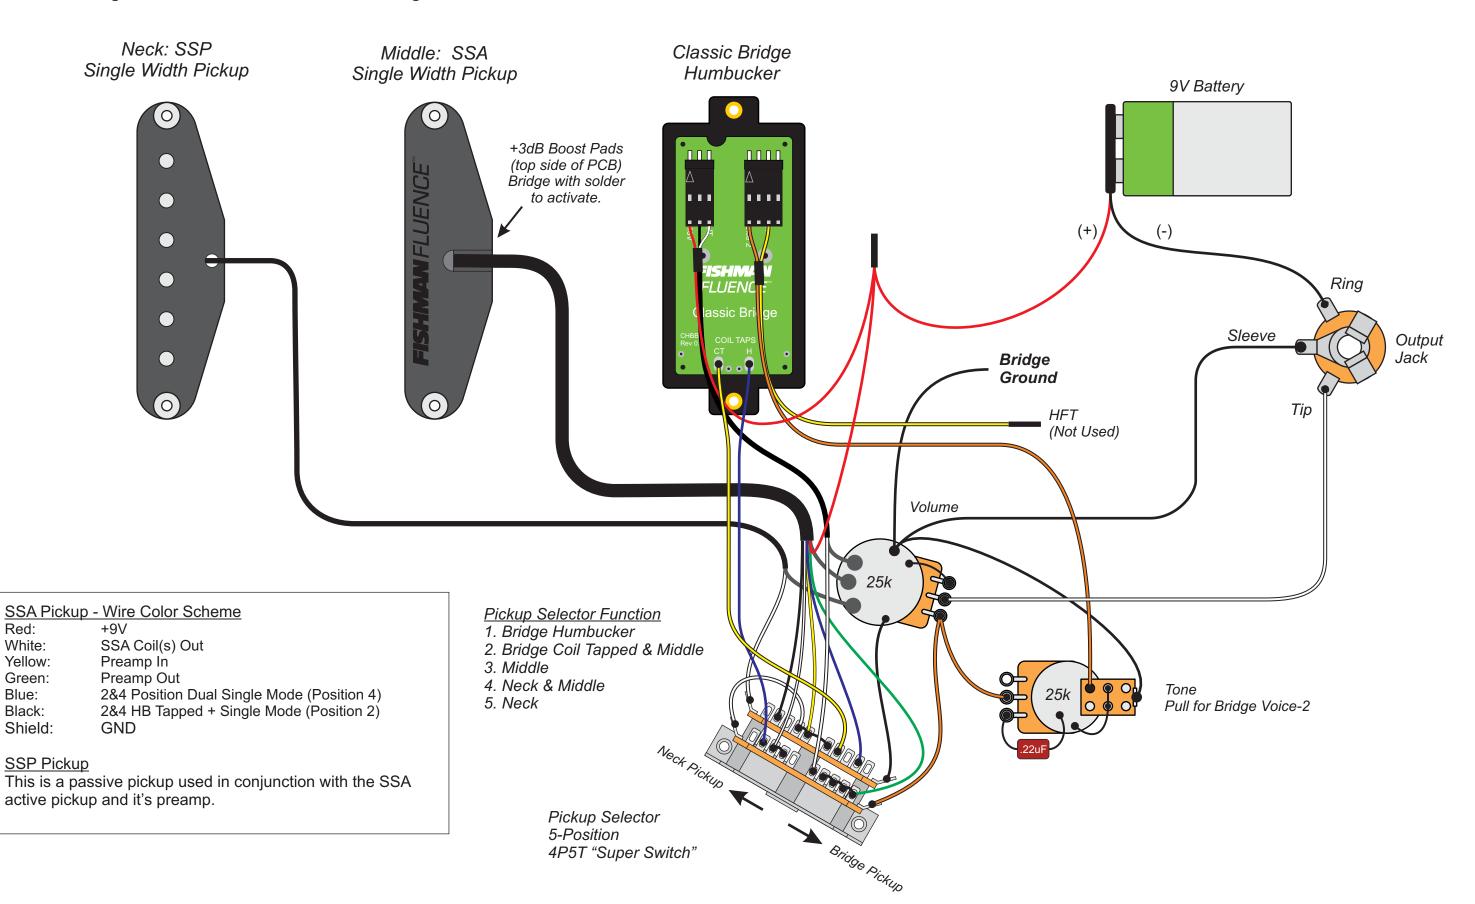

# **FISHMAN** FLUENCE<sup>™</sup> HSS Wiring with SSP, SSA, & Classic Bridge Humbucker

Classic Humnucker w/ Middle SSA & Neck SSP Master Volume

5-Way Pickup Selector

Schaller Megaswitch M

Preamp Out

2&4 Position Dual Single Mode (Position 4) Blue: 2&4 HB Tapped + Single Mode (Position 2) Black:

#### SSP Pickup

This is a passive pickup used in conjunction with the SSA active pickup and it's preamp.

1. Bridge

9V Battery

2. Bridge (tapped) w / Middle

3.Middle

**Bat Positions** 

4. Neck & Middle

5.Neck

\* = wire is not used insuate or tape off