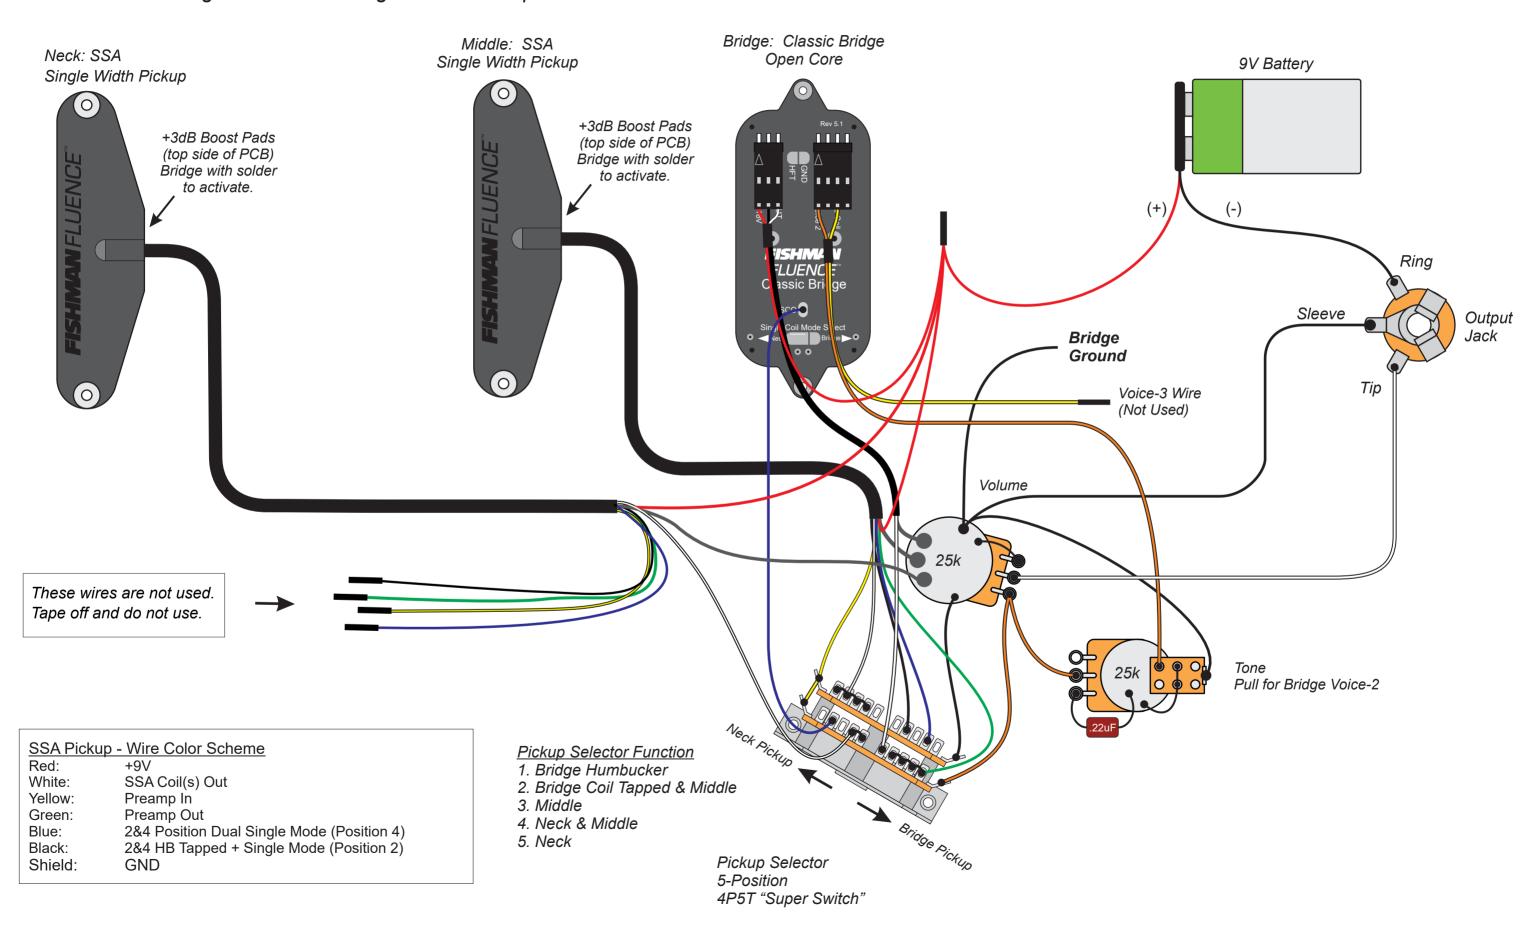

# **FISHMAN** FLUENCE<sup>™</sup> Classic Bridge Open Core HSS Wiring with 2 x SSA Single Width Pickups

**FISHMAN** FLUENCE<sup>™</sup>
Killswitch Engage - Signature Humbucker
HSS Wiring with SSA & SSP Single Width Pickups