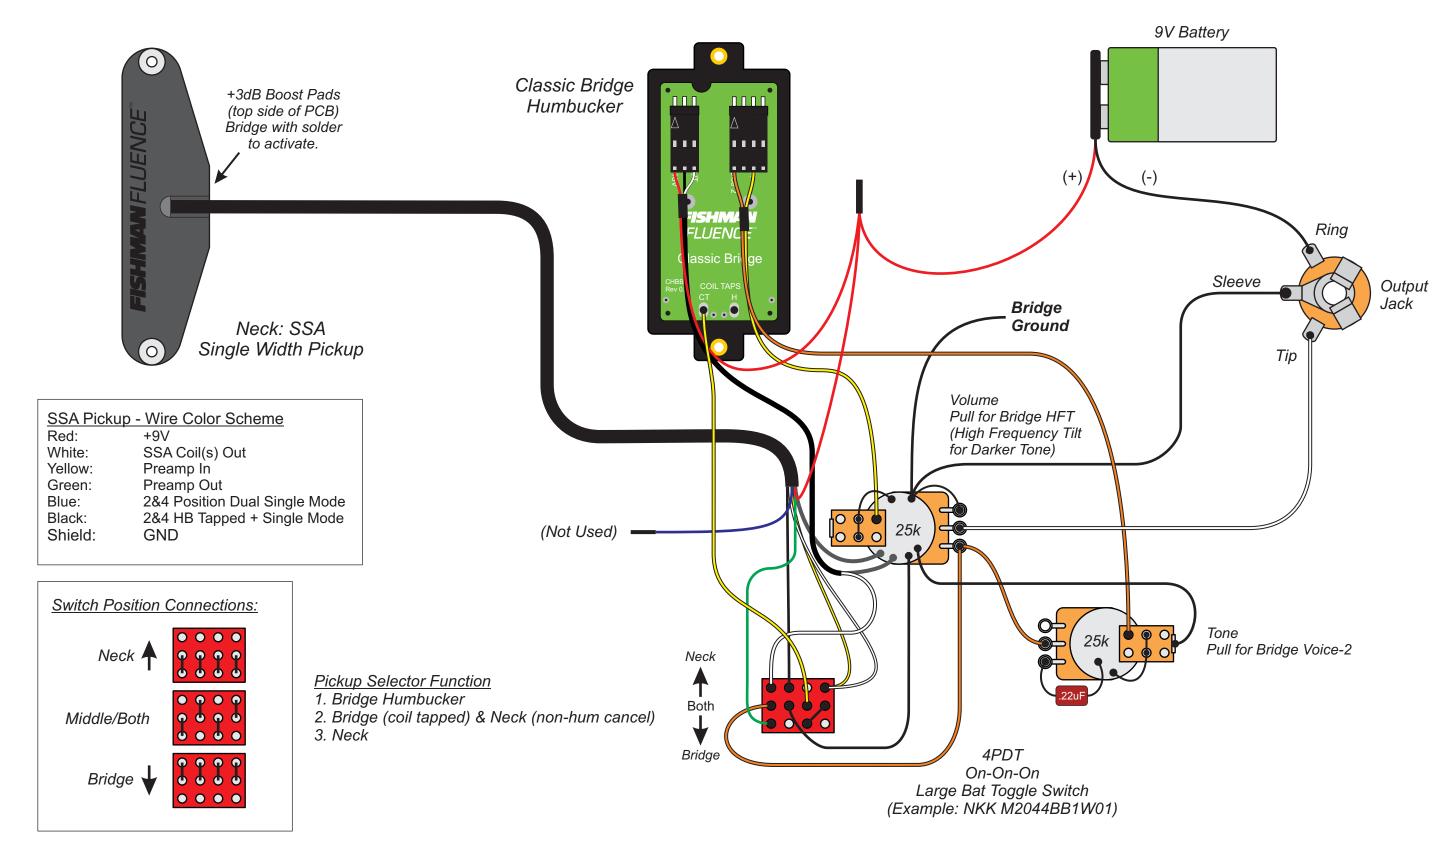

Classic Bridge Open Core

HSS Wiring with SSA & SSP Single Width Pickups

HSS Wiring with SSA & SSP Single Width Pickups

# **FISHMAN** FLUENCE<sup>™</sup> Classic Bridge Open Core HSS Wiring with 2 x SSA Single Width Pickups

**FISHMAN** FLUENCE<sup>™</sup>
Killswitch Engage - Signature Humbucker
HSS Wiring with SSA & SSP Single Width Pickups