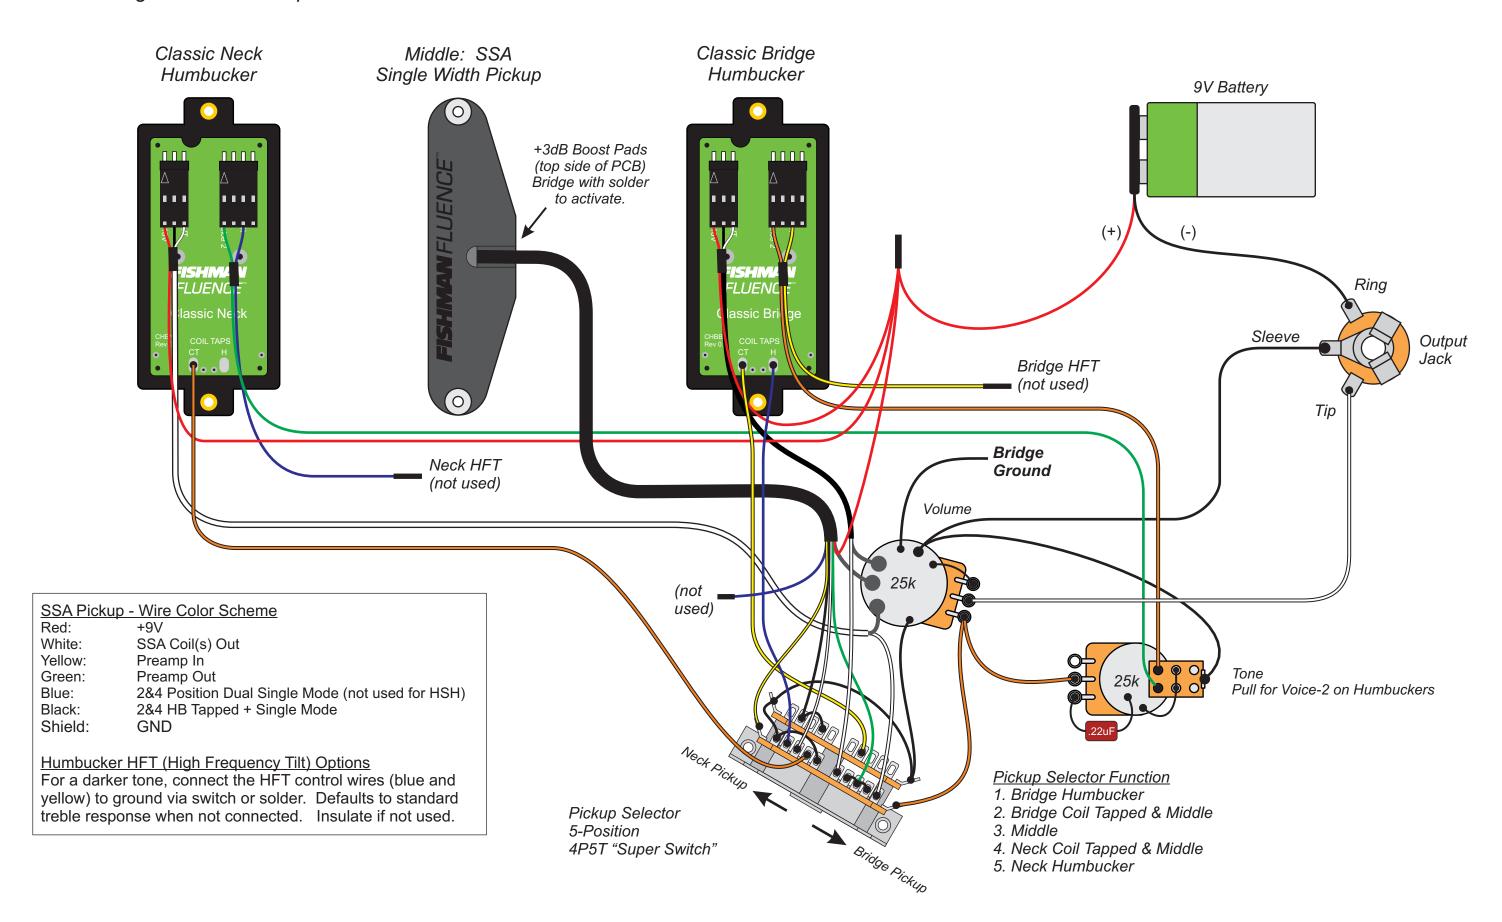

### **FISHMAN** FLUENCE<sup>™</sup> Classic Open Core Humbucker Set HSH Wiring with SSA Single Width Pickup

#### HSH Wiring with SSA Pickup & Classic Humbucker Set

HS Wiring with SSA Pickup & Classic Bridge Humbucker Rev1

Note: Middle Pickup Selector Position is non hum cancelling.

**FISHMAN** FLUENCE<sup>™</sup>
Killswitch Engage - Signature Humbucker
HSS Wiring with SSA & SSP Single Width Pickups

Note: Middle Pickup Selector Position is non hum cancelling.