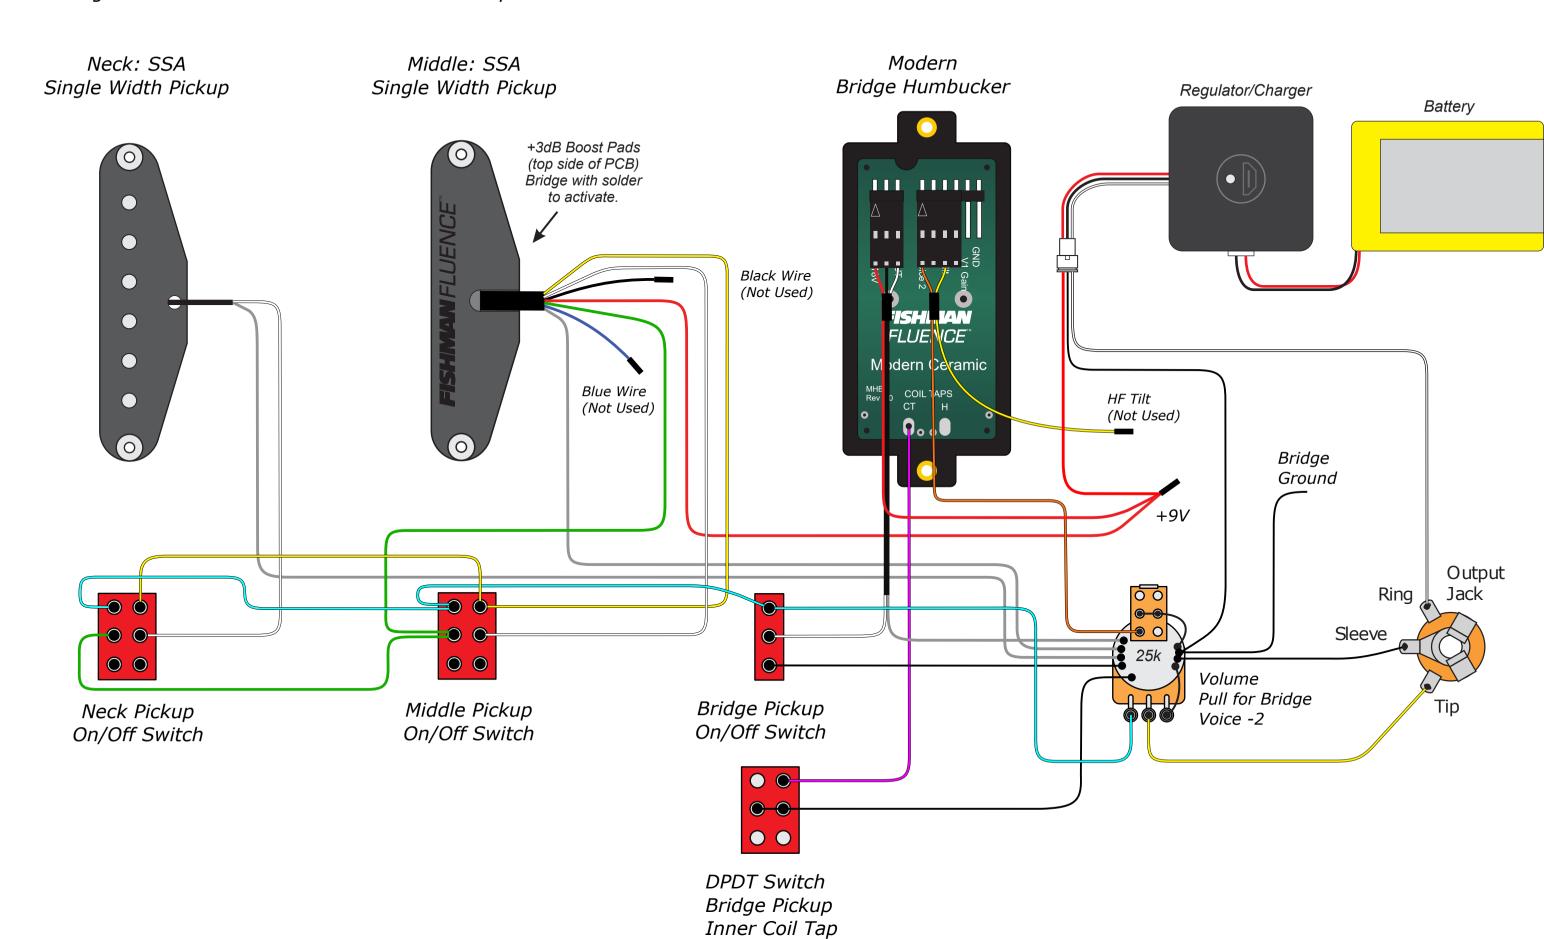

# **FISHMAN** FLUENCE<sup>™</sup> HSS Wiring with SSP, SSA, & Classic Bridge Humbucker

**FISHMAN** FLUENCE<sup>™</sup> HSS Wiring with SSP, SSA, & Classic Open Core Humbucker 1xVolume, 2xTone

HSS Wiring with Modern Humbucker and 2 SSA Pickups.

HSS Wiring with Modern Humbucker and 2 SSA Pickups.

FISHMAN FLUENCE<sup>TM</sup>
HS Wiring with SSA Pickup & Modern Ceramic Humbucker 3-Way Selector Switch

HS Wiring with SSA Pickup & Classic Bridge Humbucker Rev1