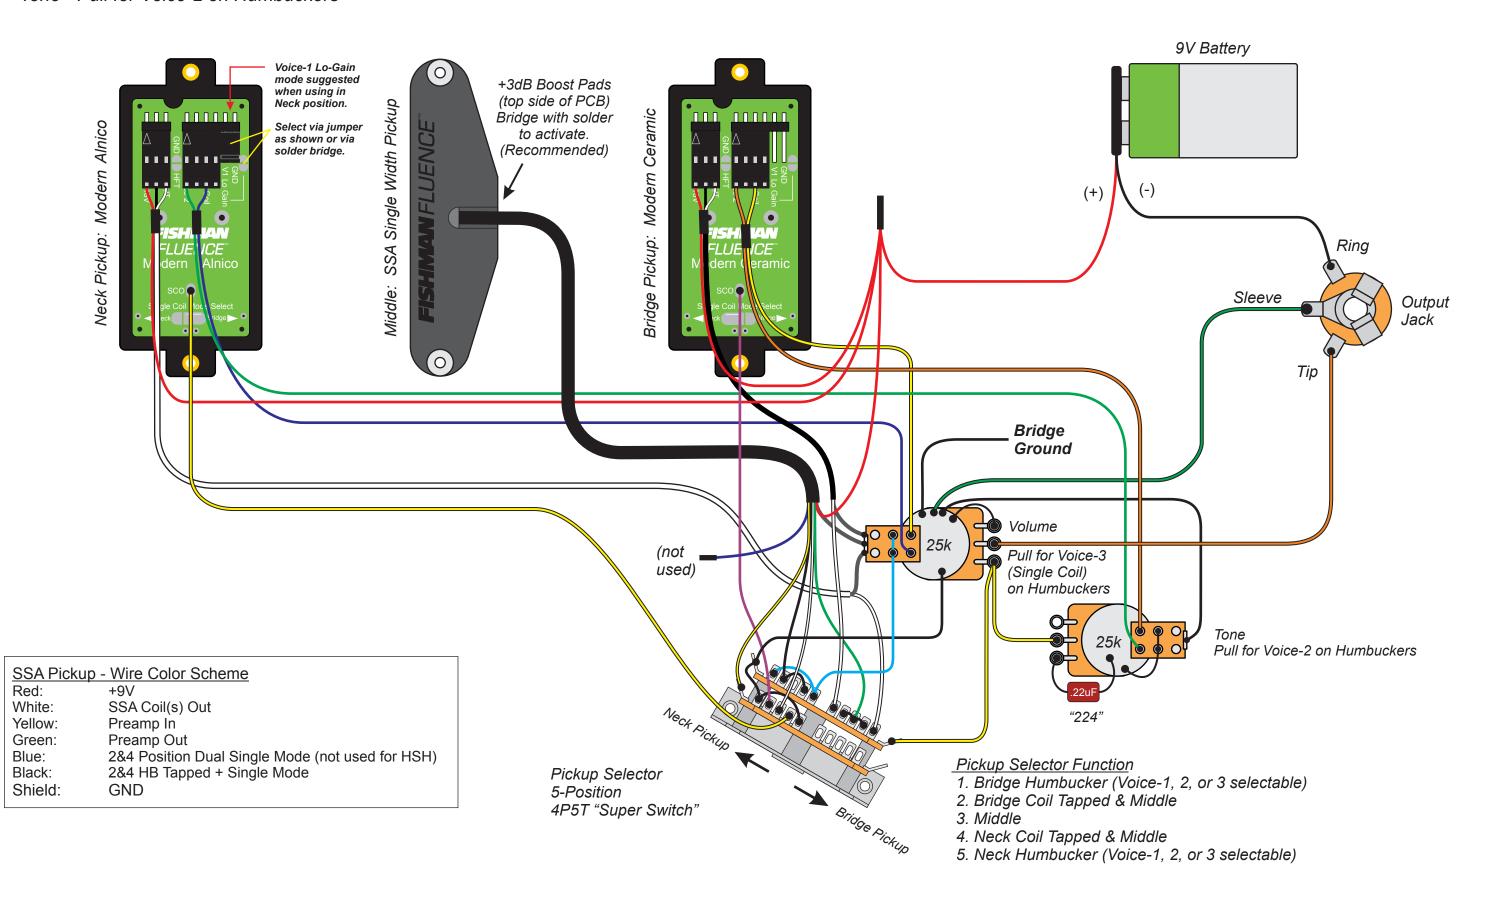

#### Modern with 3 Voices 6-String Humbucker Set - HSH w SSA Single Width Pickup

Volume - Pull for Voice-3 (Single Coil) on Humbuckers

Tone - Pull for Voice-2 on Humbuckers