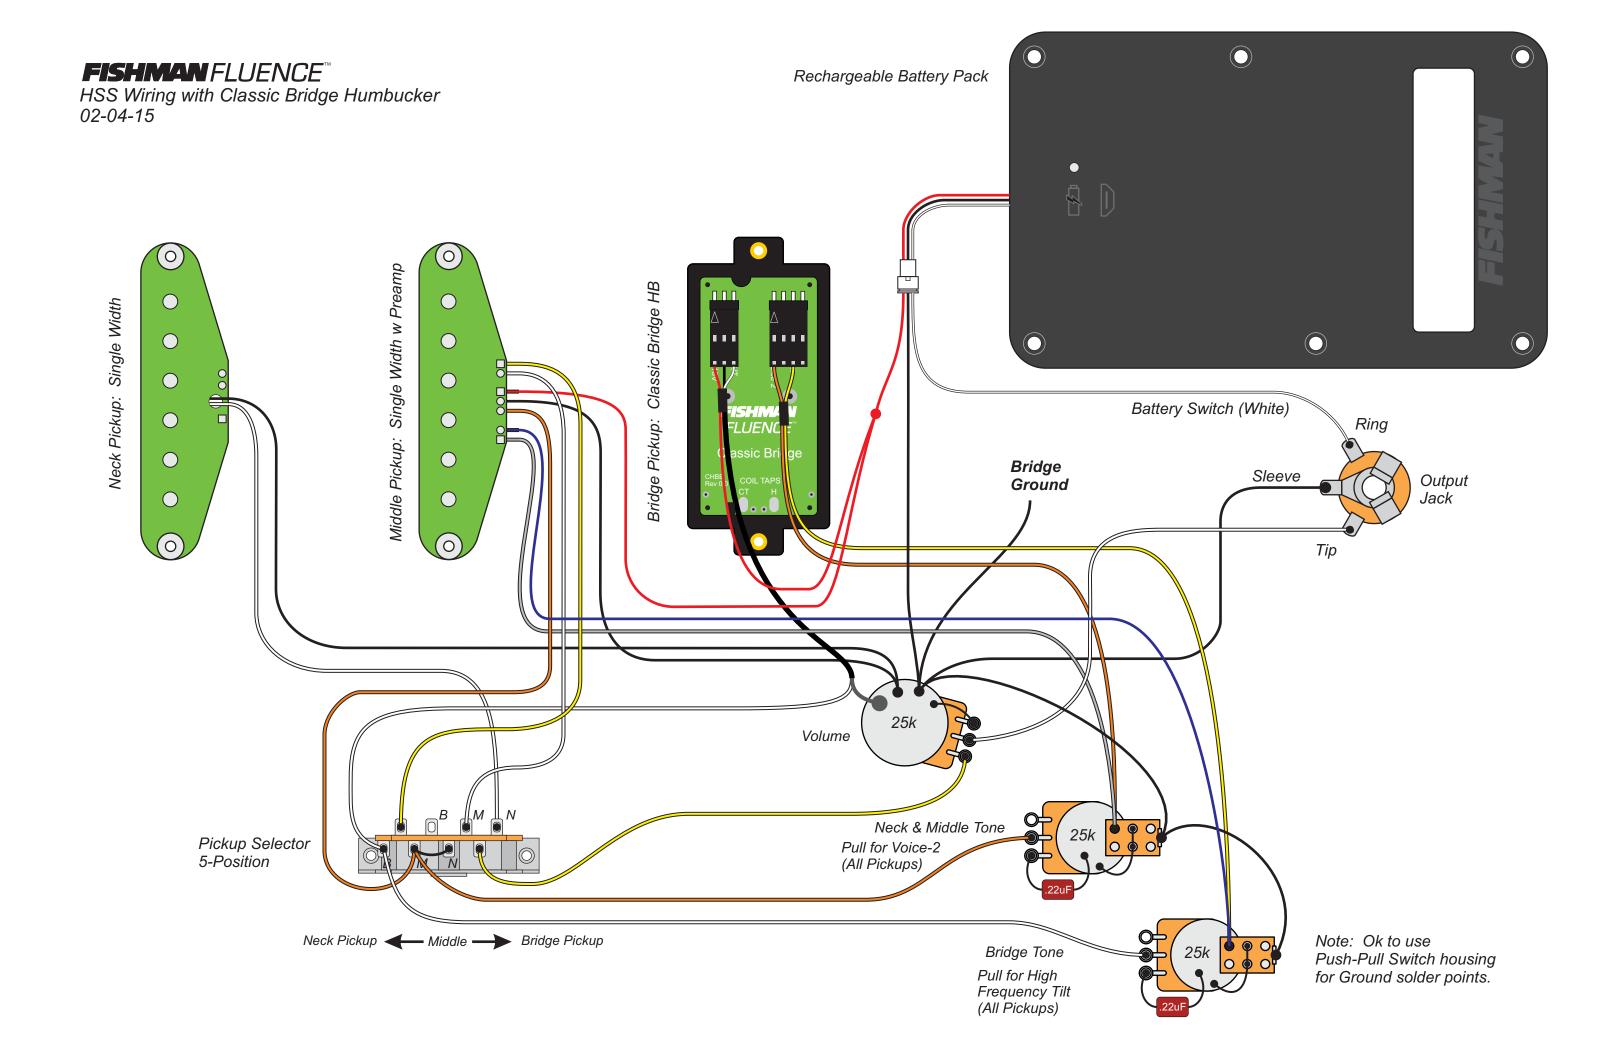

# **FISHMAN** FLUENCE<sup>™</sup> HSS Wiring with SSP, SSA, & Classic Bridge Humbucker

**FISHMAN** FLUENCE<sup>™</sup> HSS Wiring with SSP, SSA, & Classic Open Core Humbucker 1xVolume, 2xTone

HSS Wiring with Modern Humbucker and 2 SSA Pickups.

HSS Wiring with Modern Humbucker and 2 SSA Pickups.

FISHMAN FLUENCE<sup>TM</sup>
HS Wiring with SSA Pickup & Modern Ceramic Humbucker 3-Way Selector Switch

HS Wiring with SSA Pickup & Classic Bridge Humbucker Rev1