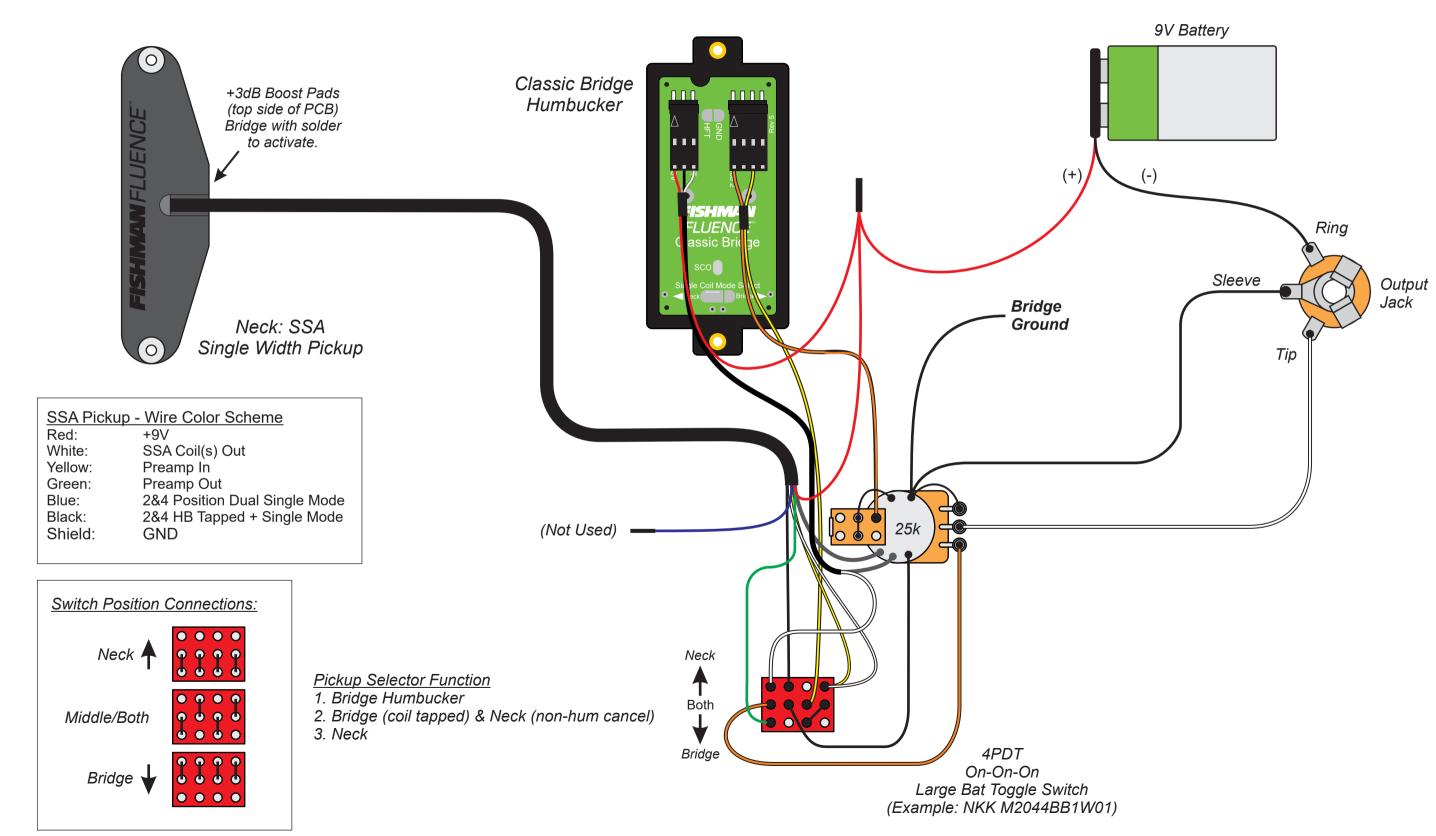

HS Wiring with SSA Pickup & Classic Bridge Humbucker Rev1

Note: Middle Pickup Selector Position is non hum cancelling.

FISHMAN FLUENCE"
HS Wiring with SSA Pickup & Classic Bridge Humbucker Rev1

Note: solder the yellow and white wires from the SSA pickup together

### **FISHMAN** FLUENCE HS Wiring with SSA Pickup & Classic Bridge Humbucker Rev1

Note: Middle Pickup Selector Position is non hum cancelling.

Pickup Selector 4-Pole 5-Position Switch

HSH w Standard 5-way Switch Control Scheme: Volume Tone (Pull for Voice-2)