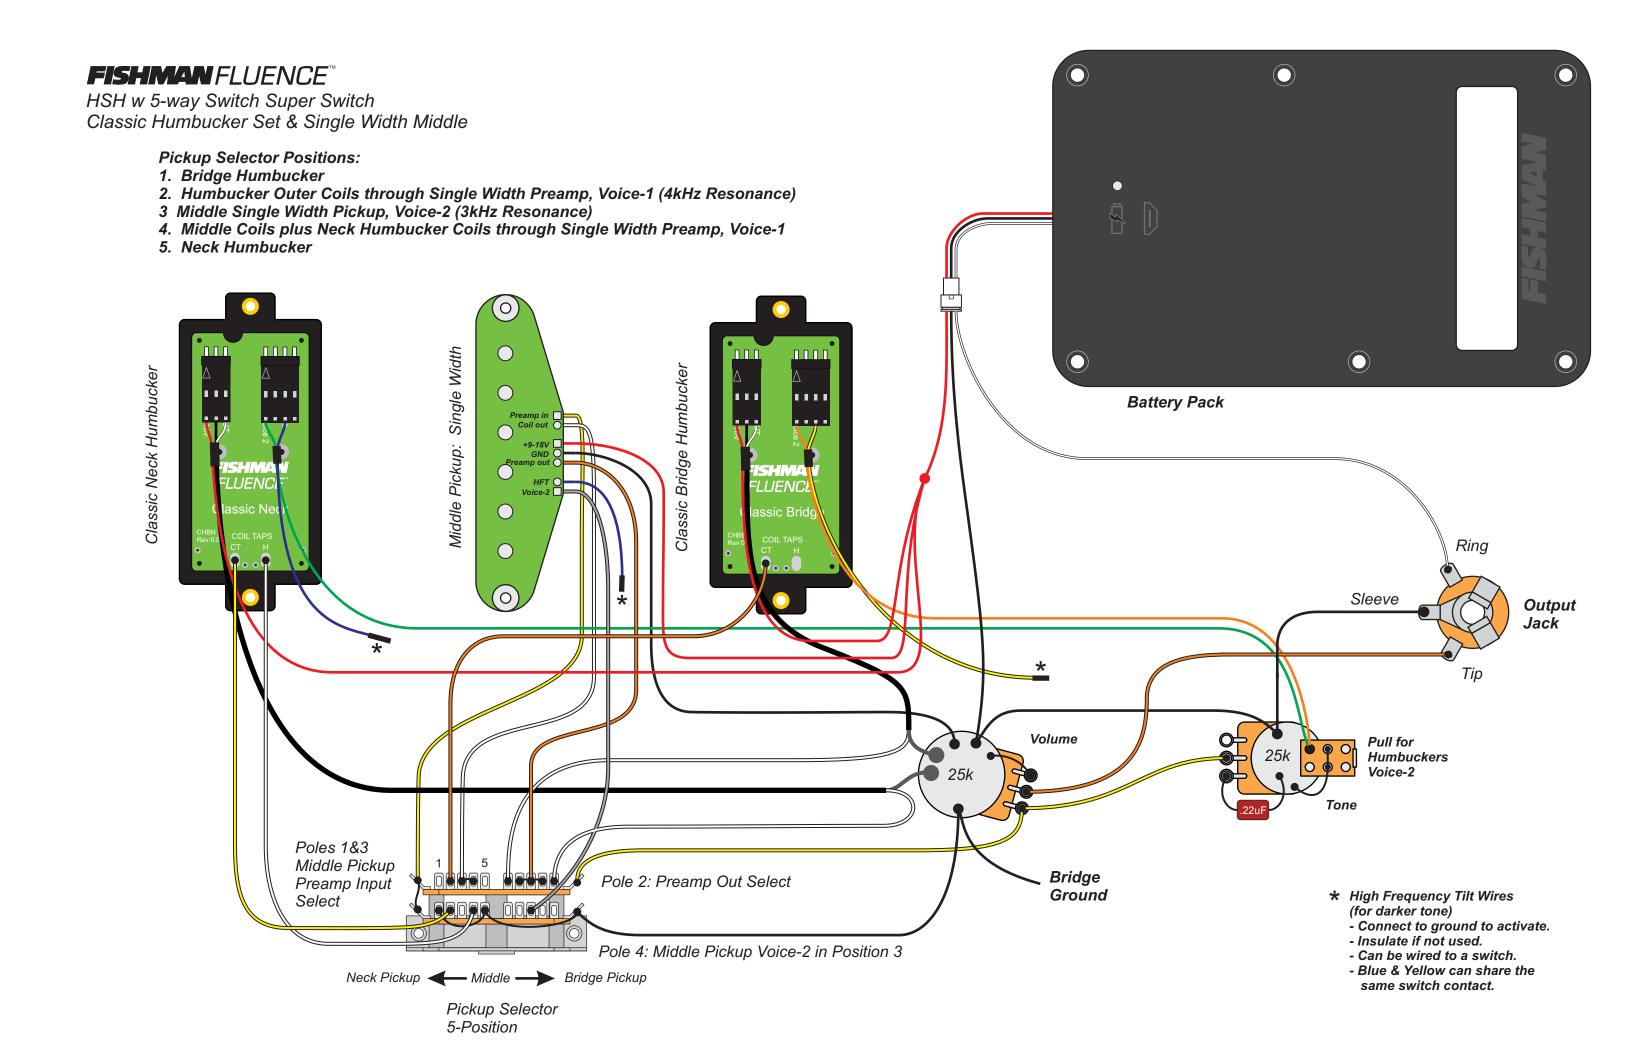

### Modern with 3 Voices Humbucker Set - HSH w SSA Single Width Pickup

Volume

Tone - Pull for Voice-2 on Humbuckers

4P5T "Super Switch"

(Stewmac # 3200)

Falco T50018

5. Neck Humbucker

Humbuckers (positions 1,3,5)

Note: Linear taper "B25k" pots recommended for the blend style volume controls. (A25k indicates log taper.)

Classic Bridge Open Core