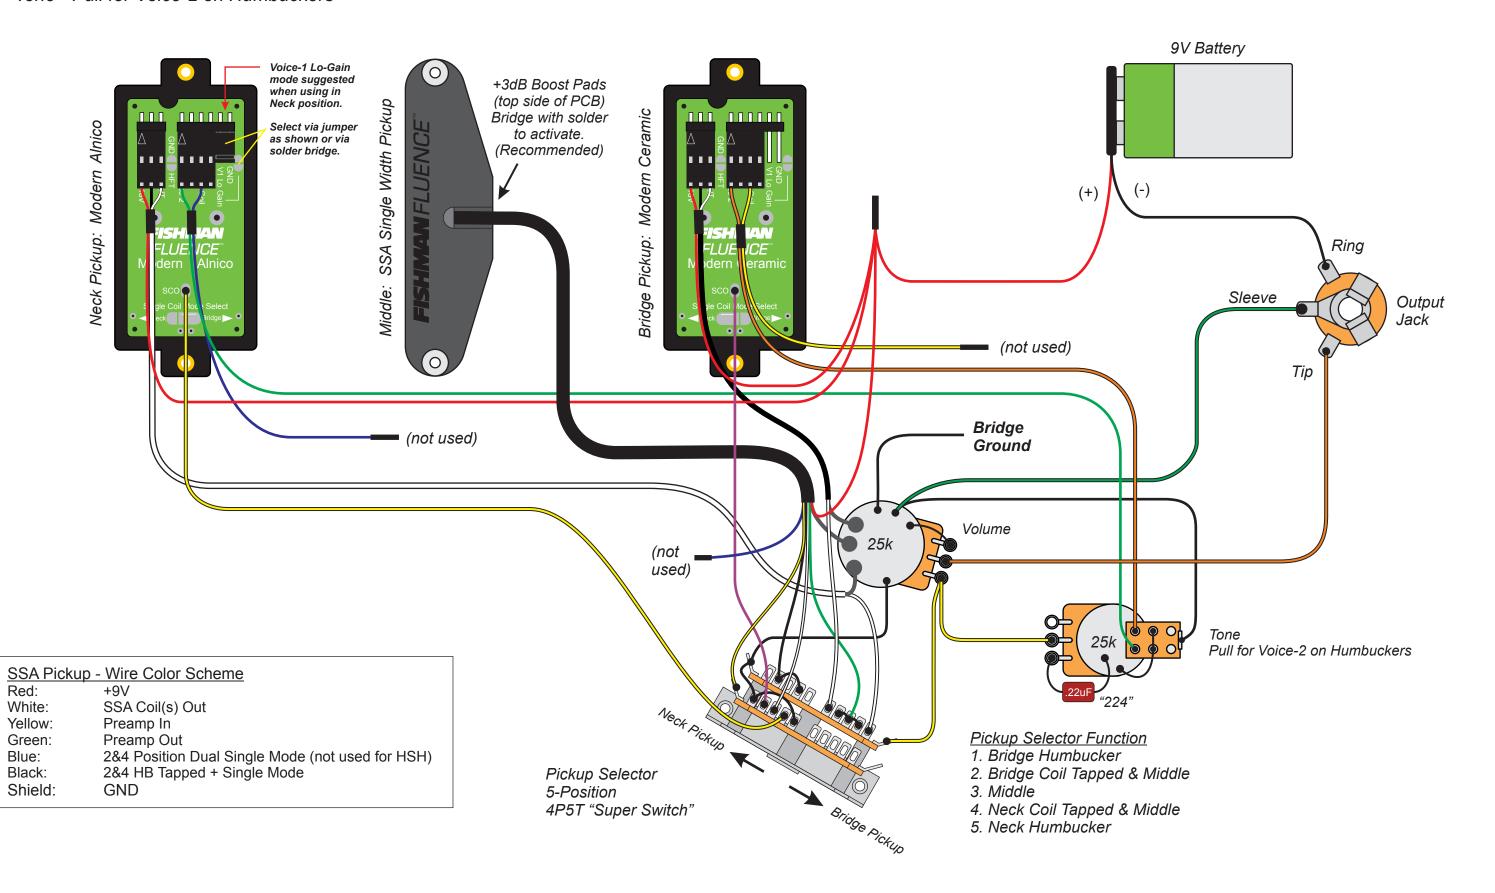

### Modern with 3 Voices Humbucker Set - HSH w SSA Single Width Pickup

Volume

Tone - Pull for Voice-2 on Humbuckers