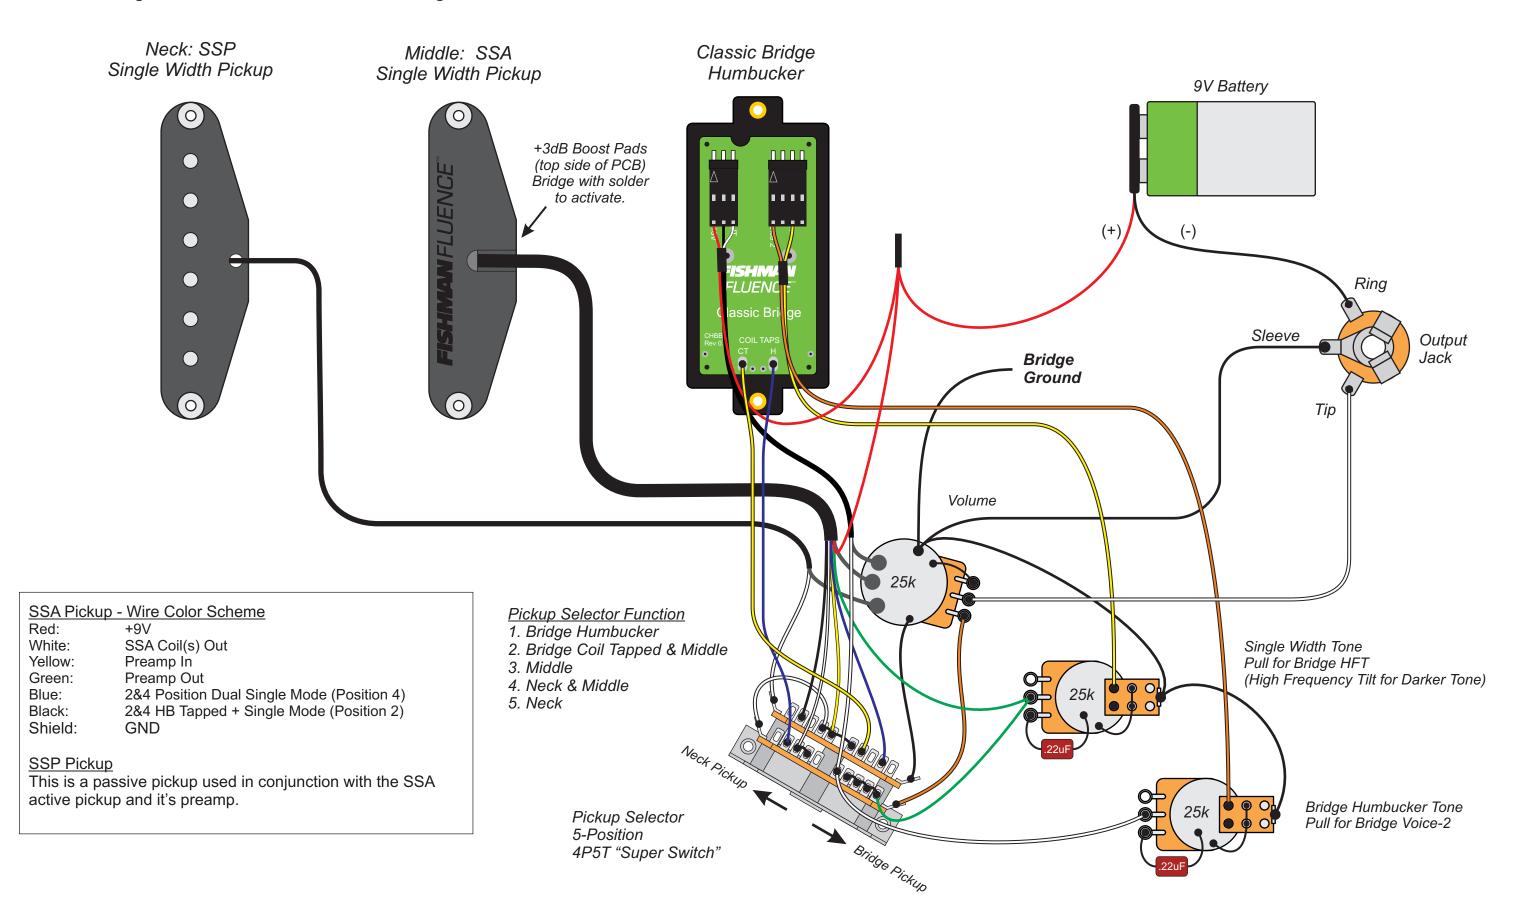

# **FISHMAN** FLUENCE<sup>™</sup> HSS Wiring with SSP, SSA, & Classic Bridge Humbucker

# **FISHMAN** FLUENCE<sup>™</sup> HSS Wiring with SSP, SSA, & Classic Bridge Humbucker

**FISHMAN** FLUENCE<sup>™</sup> HSS Wiring with SSP, SSA, & Classic Open Core Humbucker 1xVolume, 2xTone

HSS Wiring with Modern Humbucker and 2 SSA Pickups.