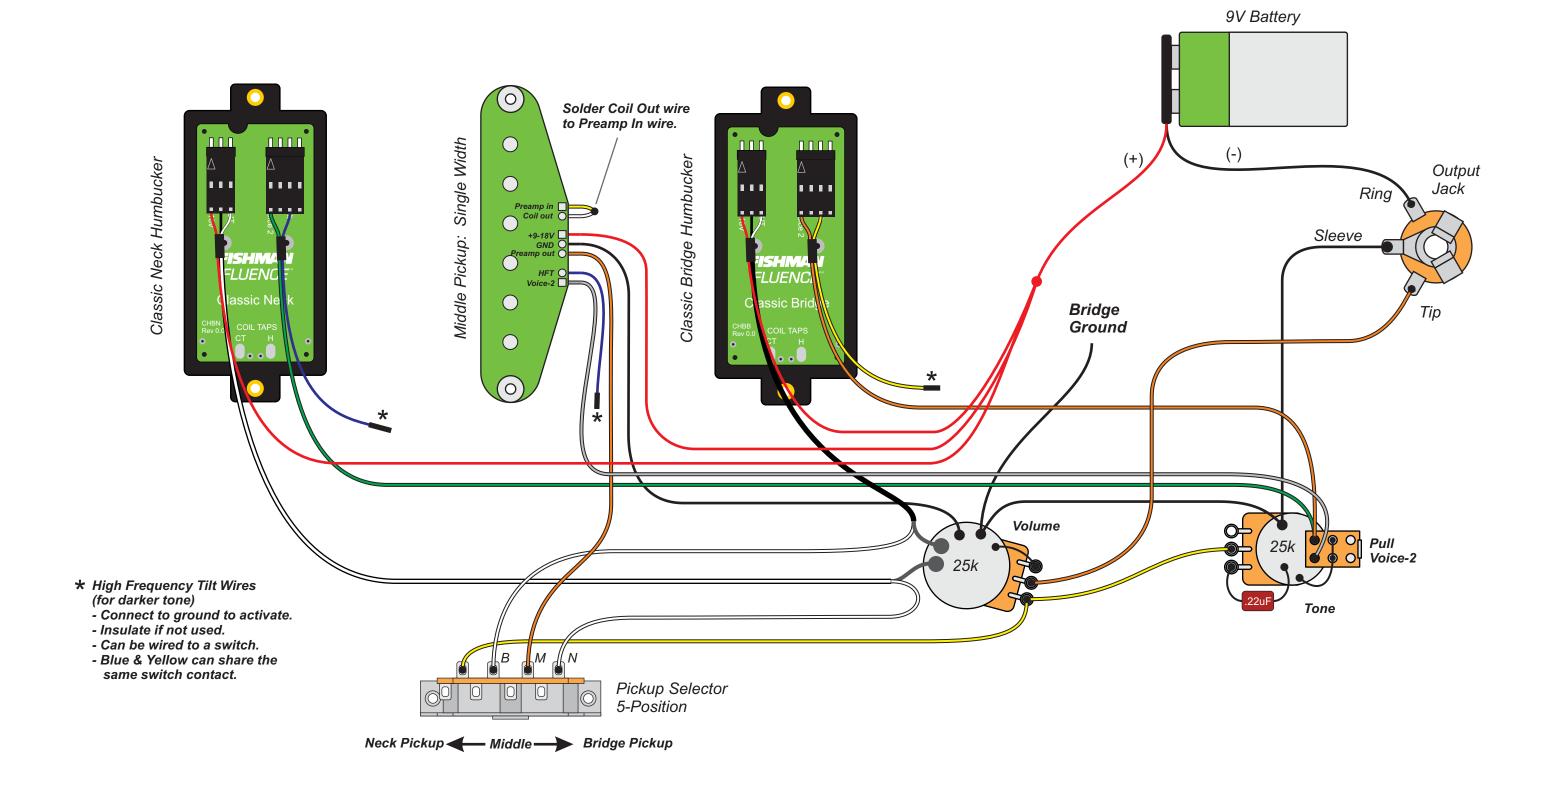

### **FISHMAN** FLUENCE HS Wiring with SSA Pickup & Classic Bridge Humbucker Rev1

Note: Middle Pickup Selector Position is non hum cancelling.

Pickup Selector 4-Pole 5-Position Switch

HSH w Standard 5-way Switch Control Scheme: Volume Tone (Pull for Voice-2)

Note: Middle Pickup Selector Position is non hum cancelling.